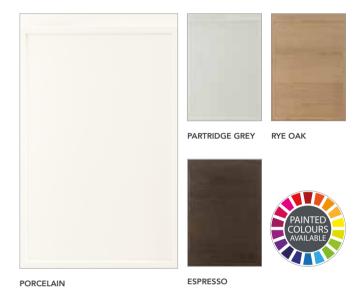

## Painted colour palette

PAINTED COLOURS AVAILABLE

Wherever you see our painted colours symbol, your kitchen can be painted in your choice of 30 shades. Matt or gloss finishes will depend on the range you choose. You can paint any wood finishes, too, retaining the beautiful woodgrain effect.

| GHTS/WHITES   | GREYS          | WARM NEUTRALS | GREENS           | BLUES       |
|---------------|----------------|---------------|------------------|-------------|
|               |                |               |                  |             |
|               |                |               |                  |             |
|               |                |               |                  |             |
| CHALK         | DOVE GREY      | CASHMERE      | SAGE             | CHINA BLUE  |
|               |                |               |                  |             |
|               |                |               |                  |             |
|               |                |               |                  |             |
| PORCELAIN     | PARTRIDGE GREY | DRY ROSE      | FLINT GREY       | CHALK BLUE  |
|               |                |               |                  |             |
|               |                |               |                  |             |
|               |                |               |                  |             |
| BASTER MODERN | SILVER GREY    | STONE         | TRENCH COAT GREY | CADET       |
|               |                |               |                  |             |
|               |                |               |                  |             |
|               |                |               |                  |             |
| MUSSEL        | DUST GREY      | PUTTY         | REGIMENT         | CORNFLOWE   |
|               |                |               |                  |             |
|               |                |               |                  |             |
|               |                |               |                  |             |
|               | SLATE          | SUEDE         | COPSE GREEN      | STORM BLUI  |
|               |                |               |                  |             |
|               |                |               |                  |             |
|               |                |               |                  |             |
|               | GRAPHITE       | TRUFFLE       |                  | HARTFORTH B |
|               |                |               |                  |             |
|               |                |               |                  |             |
|               |                |               |                  |             |