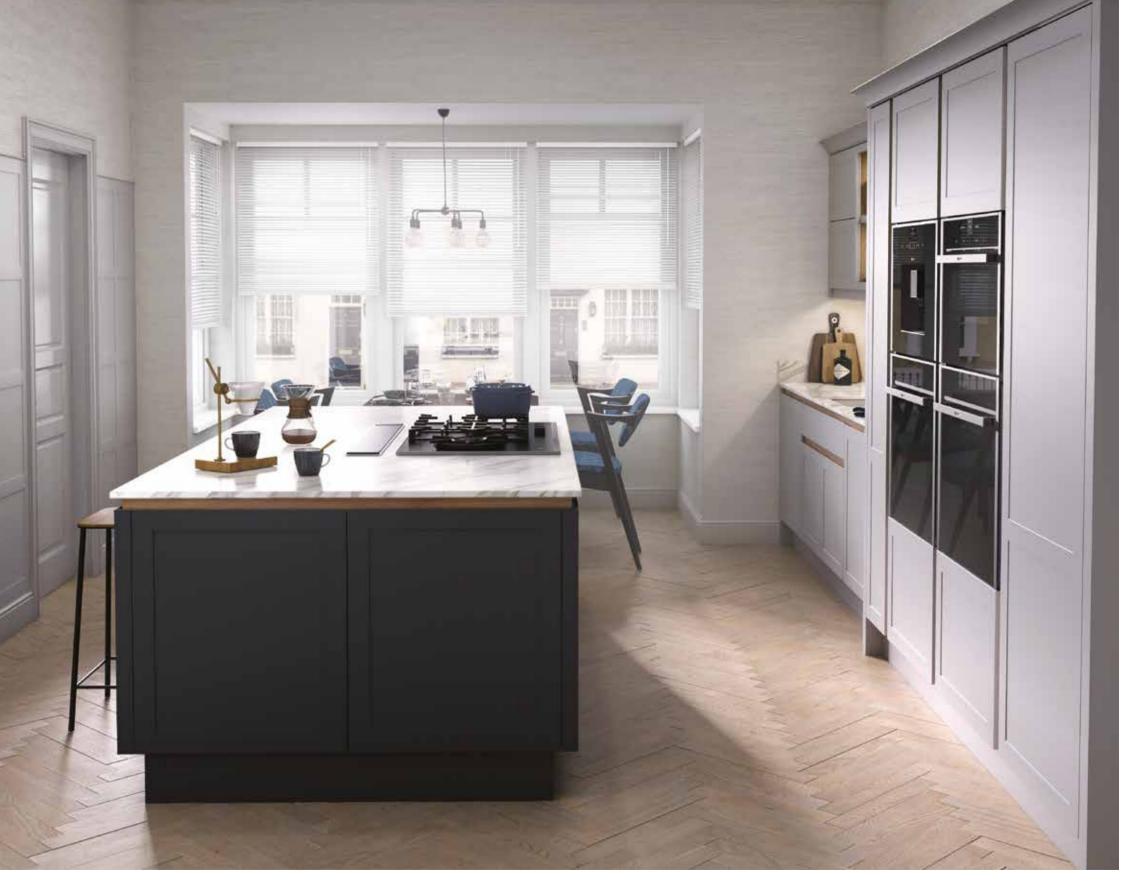

## Contemporary

Our stunning collection of contemporary kitchens includes cutting-edge design elements, sleek lines, slab doors, handleless options, and stylish hues. Get creative with your colours, materials and finishes – and plan your own look.

Doors: Porter Silver Grey Matt, Slate Matt & Cornflower Blue Matt painted with Graphite Handleless Rail

Worksurfaces: Strata Timber Black Washed & Neolith Ultra Compact Beton