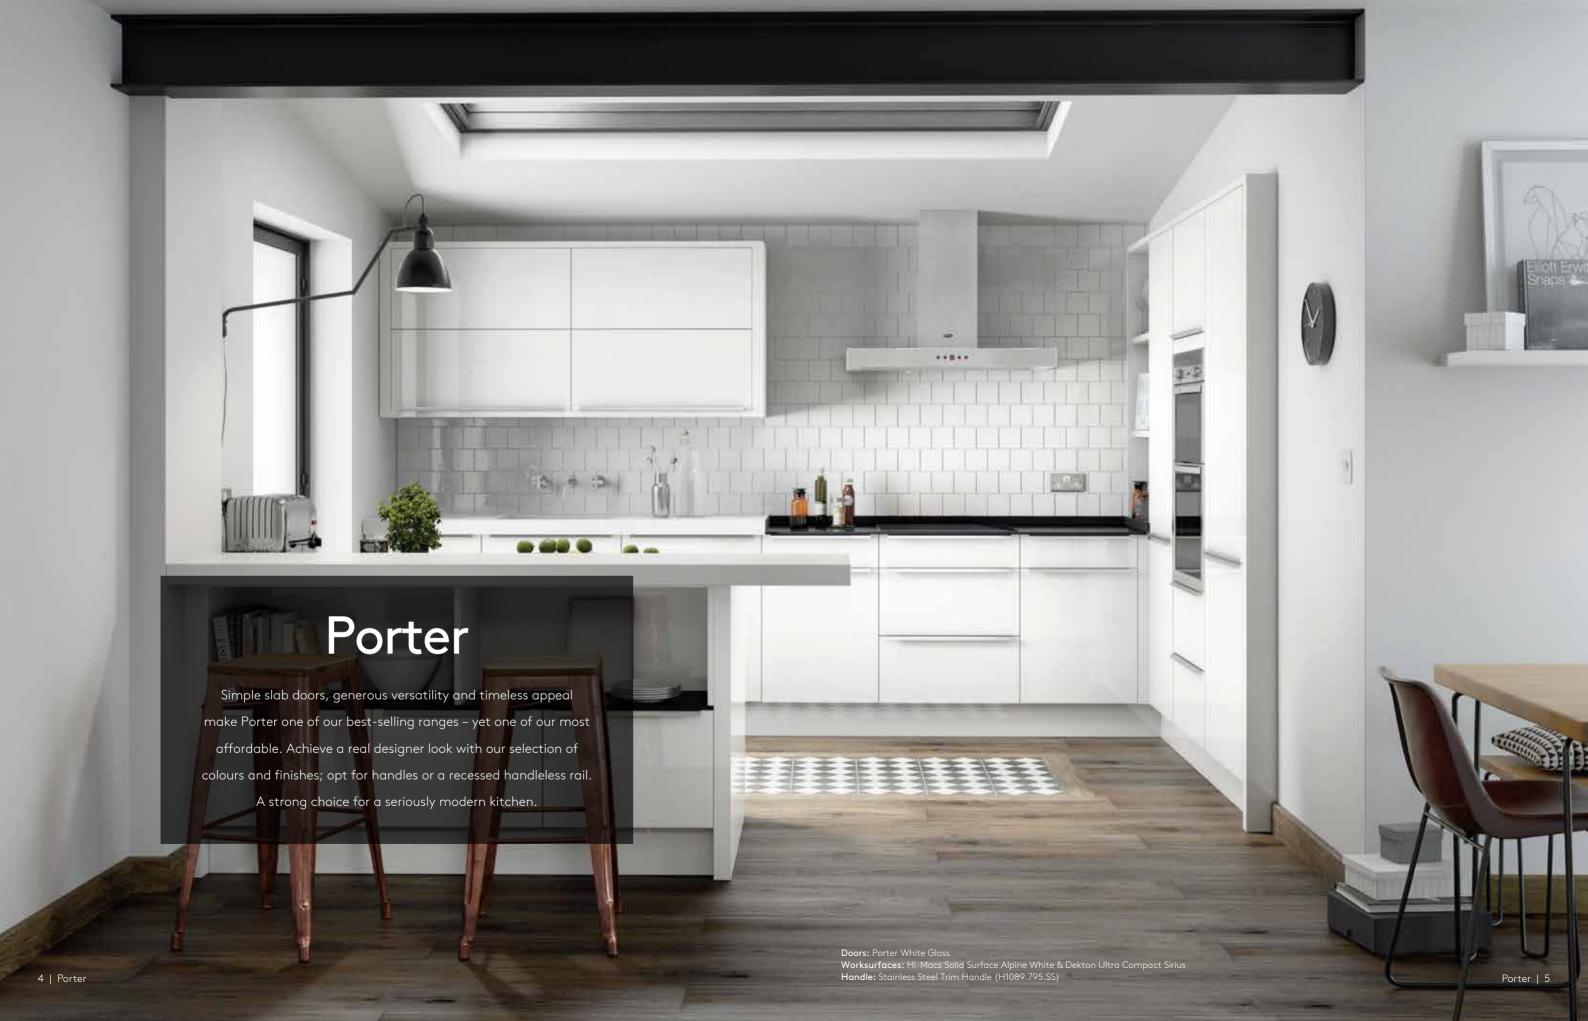

## Porter

Save space with a U-shaped workspace and open shelves while keeping essentials within easy reach. Choose a single colour, perhaps emboldened by striking worktops and splashbacks, or mix and match in matt or gloss to create your own uniquely personalised look. Shown here in up-tothe-minute Silver Grey and Cornflower Blue, both in matt.

GRAPHITE GLOSS/MATT

HARFORTH BLUE MATT

6 | Porter Porter | 7 Door: Porter Silver Grey Gloss with Graphite Handleless Rail | Worksurfaces: Strata Granite Silver Waves Leather & Strata Timber Black Washed

Aluminium Handleless Rail

Strata Granite Silver Waves Leather Worktop