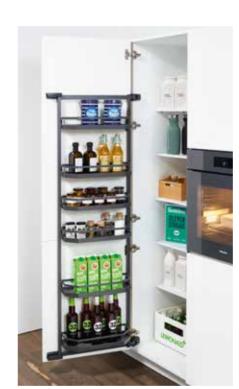

## Larder storage

Some of our larders can hold up to a whole weeks' worth of groceries. Getting to the things at the back of your cupboards can be a real hassle. This innovative system moves the whole contents of the cupboard to you, providing easy access to all your items meaning less food goes to waste, which will save you money.

All our larder units have soft close, which offers smooth closing, even when the larder is fully stocked. Anti-slip surfaces mean that your items don't move around while height adjustable trays offer a truly flexible storage solution.

#### Tandem Larder

Designed especially for wider units, just like a fridge, the rear trays are automatically drawn forward when the front door is opened.

600mm Tandem Side, shown in Style Anthracite

way out of the cabinet, making items easy to see and reach.