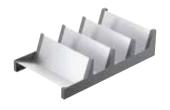

#### Deep drawer solutions

Spice holder

ZC7G0P0I

Plate holder

ZC7T0350

Steel frame

Available in multiple sizes

Our range of anthracite cutlery inserts by Gollinucci bring personal style and functionality to your drawers. As one complete insert, you have the option to tailor the layout to work for you and your kitchen.

Add a knife block, chopping board or foil and film dispenser for a more tailored solution.

96 | Drawer storage | 97