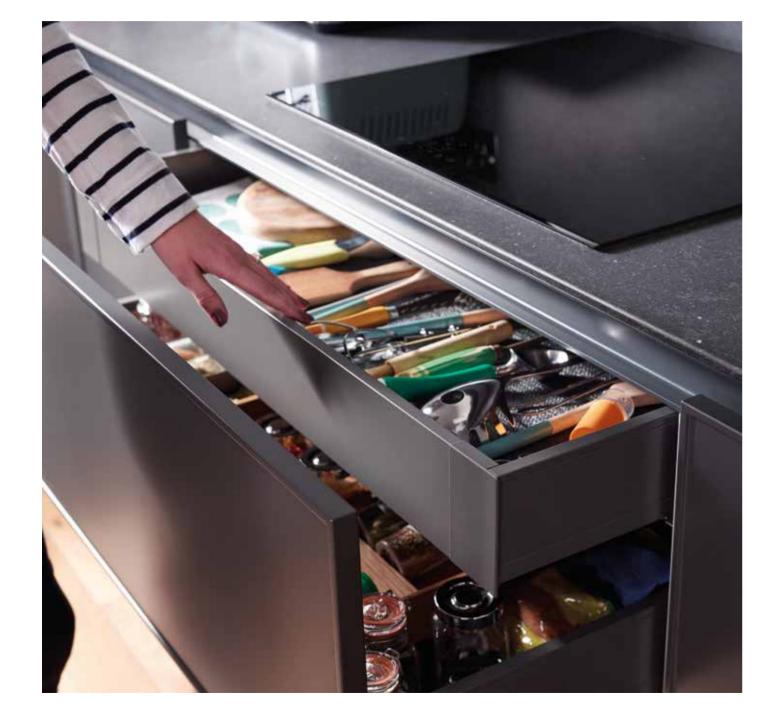

## Modular shallow drawer inserts

Konfigure by Kesseböhmer drawer inserts allow you to make every drawer unique, as well as useful. Our range of shallow drawer solutions includes knife blocks, individual cutlery trays and spice holders. Each element can be easily moved to help you create the perfect mix of style and practicality.

#### Mix and match individual elements