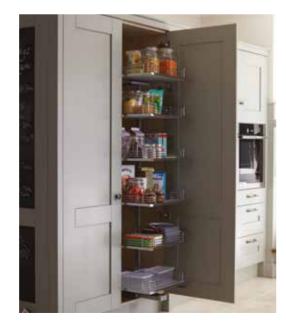

## Larder storage

Some of our larders can hold up to a whole weeks' worth of groceries. Getting to the things at the back of your cupboards can be a real hassle. This innovative system moves the whole contents of the cupboard to you, providing easy access to all your items meaning less food goes to waste, which will save you money.

All our larder units have soft close, which offers smooth closing, even when the larder is fully stocked. Anti-slip surfaces mean that your items don't move around while height adjustable trays offer a truly flexible storage solution.

#### Larder Pull-out

Our best-selling larder comes all the

300mm Larder Pull-out, shown in Style Anthracite KSALF300FEA

84 | Kesseböhmer storage Kesseböhmer storage | 85