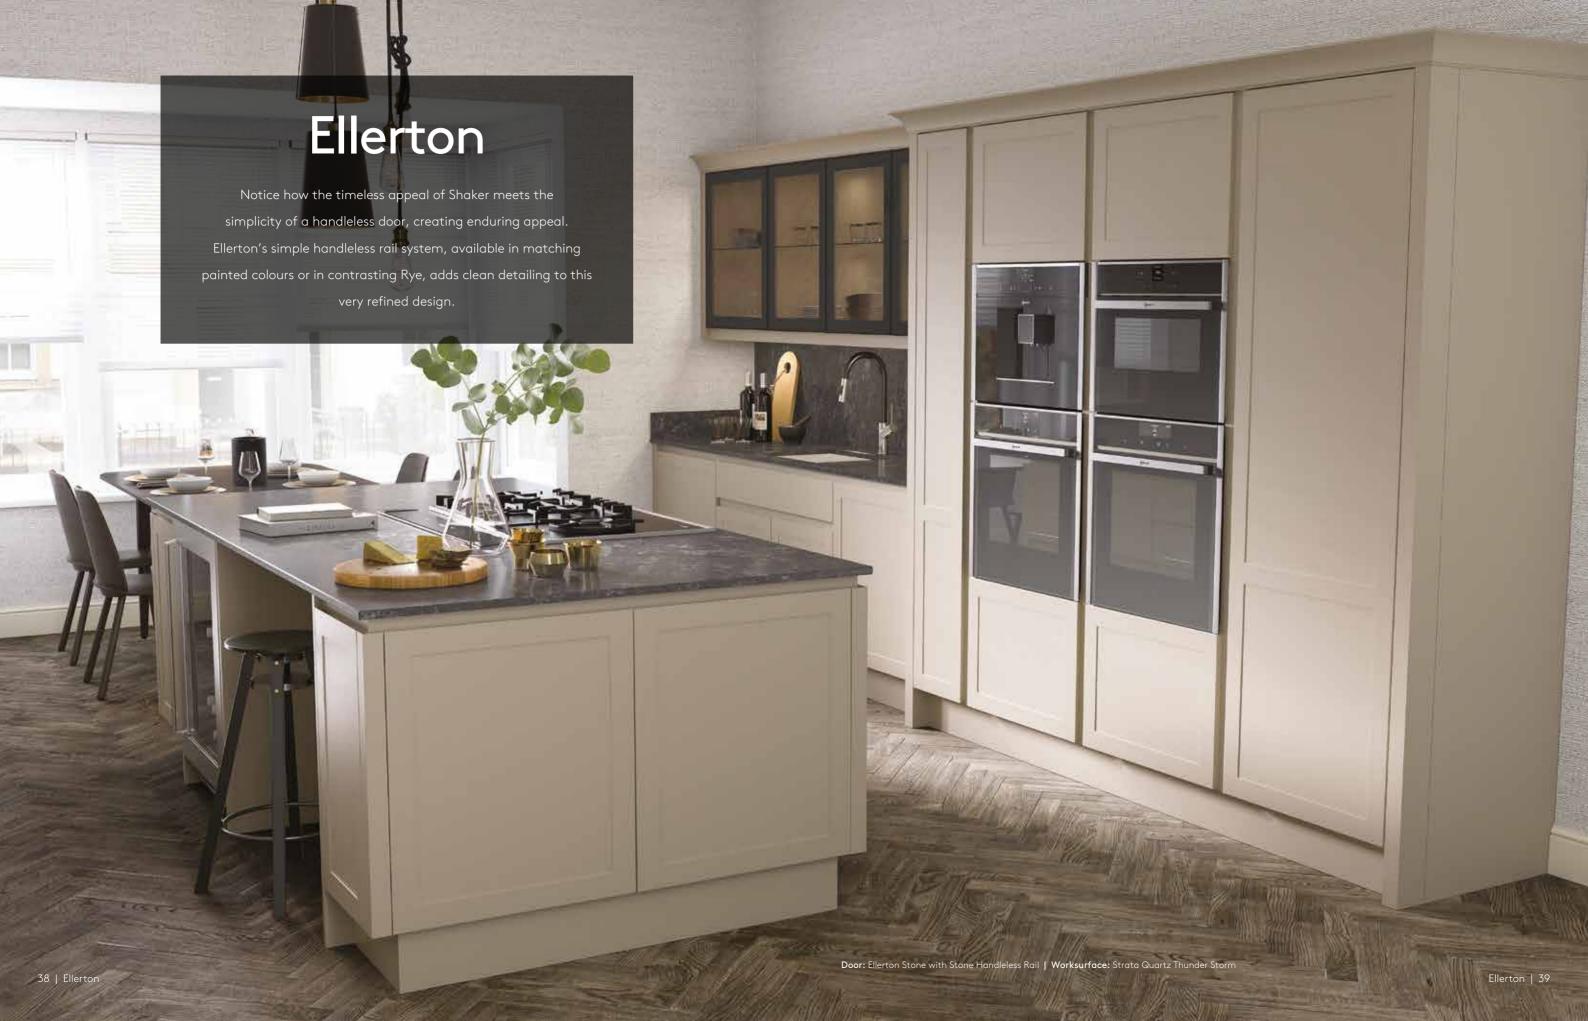

## Ellerton

Shades of fashionable grey and a large island lend an airy, modern feel, unified by worktops and splashbacks in marbled quartz. Create your scheme from a wide range of gorgeous matt colours, from Chalk to Charcoal via Cornflower, Dry Rose, Regiment and more.

#### Recommended storage

Kesseböhmer Convoy Premio (KCONPREM600R) Open the door and the full contents move towards you.

Doors: Partridge Grey & Charcoal painted with Rye Handleless Rail | Worksurface: Strata Quartz Calacatta Gold