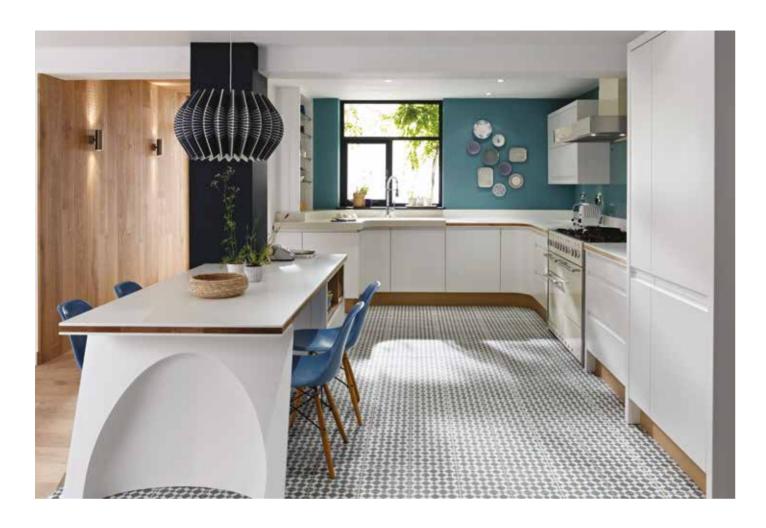

## Remo

WHITE GLOSS/MATT

Accentuate Remo's ultra-contemporary feel by choosing up-to-the-minute Silver Grey in a lacquered gloss finish, as shown here. Add design touches with toning worksurfaces in different thicknesses, a space-saving integrated breakfast table connected to a highly practical peninsula, and contrasting real wood storage from our Broadoak range over the dining area.

GRAPHITE GLOSS/MATT

Door: Remo Silver Grey Gloss & Broadoak Rye | Worksurface: Silestone Quartz Bianco Rivers

26 | Remo | 27

Remo features a Handleless J-Pull design