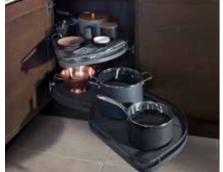

## Corner storage

Dark and difficult-to-reach corners are a thing of the past when you fit one of our smart corner units. Kesseböhmer use clever engineering to smoothly bring the very depths of corner cupboards out to you.

600mm LeMans II, shown in Style Anthracite

Our best-selling larder comes all the

way out of the cabinet, making items

LeMans II

easy to see and reach.

Magic Corner, shown in Style Chrome