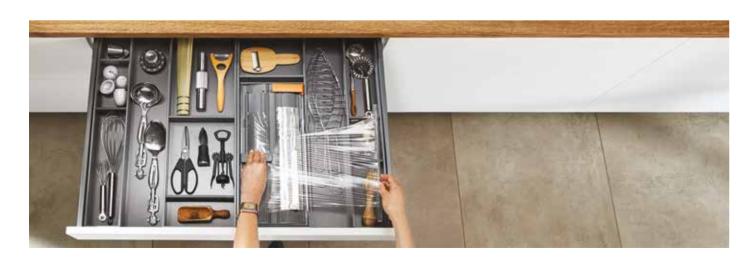

## Modular shallow drawer inserts

Konfigure by Kesseböhmer drawer inserts allow you to make every drawer unique, as well as useful. Our range of shallow drawer solutions includes knife blocks, individual cutlery trays and spice holders. Each element can be easily moved to help you create the perfect mix of style and practicality.

#### Mix and match individual elements

## Or choose one of our best selling sets

Above are just a selection of our drawer sets. Ask your retailer for more options.

92 | Drawer storage Drawer storage | 93