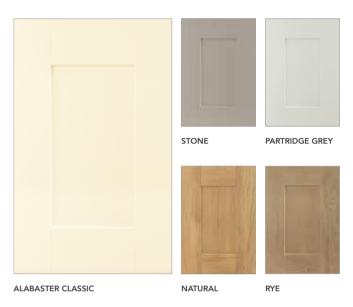

## Painted colour palette

PAINTED COLOURS AVAILABLE

Wherever you see our painted colours symbol, your kitchen can be painted in your choice of 30 shades. Matt or gloss finishes will depend on the range you choose. You can paint any wood finishes, too, retaining the beautiful woodgrain effect.

| GHTS/WHITES   | GREYS          | WARM NEUTRALS | GREENS           | BLUES       |
|---------------|----------------|---------------|------------------|-------------|
|               |                |               |                  |             |
|               |                |               |                  |             |
|               |                |               |                  |             |
| CHALK         | DOVE GREY      | CASHMERE      | SAGE             | CHINA BLUE  |
|               |                |               |                  |             |
|               |                |               |                  |             |
|               |                |               |                  |             |
| PORCELAIN     | PARTRIDGE GREY | DRY ROSE      | FLINT GREY       | CHALK BLUE  |
|               |                |               |                  |             |
|               |                |               |                  |             |
|               |                |               |                  |             |
| BASTER MODERN | SILVER GREY    | STONE         | TRENCH COAT GREY | CADET       |
|               |                |               |                  |             |
|               |                |               |                  |             |
|               |                |               |                  |             |
| MUSSEL        | DUST GREY      | PUTTY         | REGIMENT         | CORNFLOWE   |
|               |                |               |                  |             |
|               |                |               |                  |             |
|               |                |               |                  |             |
|               | SLATE          | SUEDE         | COPSE GREEN      | STORM BLUI  |
|               |                |               |                  |             |
|               |                |               |                  |             |
|               |                |               |                  |             |
|               | GRAPHITE       | TRUFFLE       |                  | HARTFORTH B |
|               |                |               |                  |             |
|               |                |               |                  |             |
|               |                |               |                  |             |