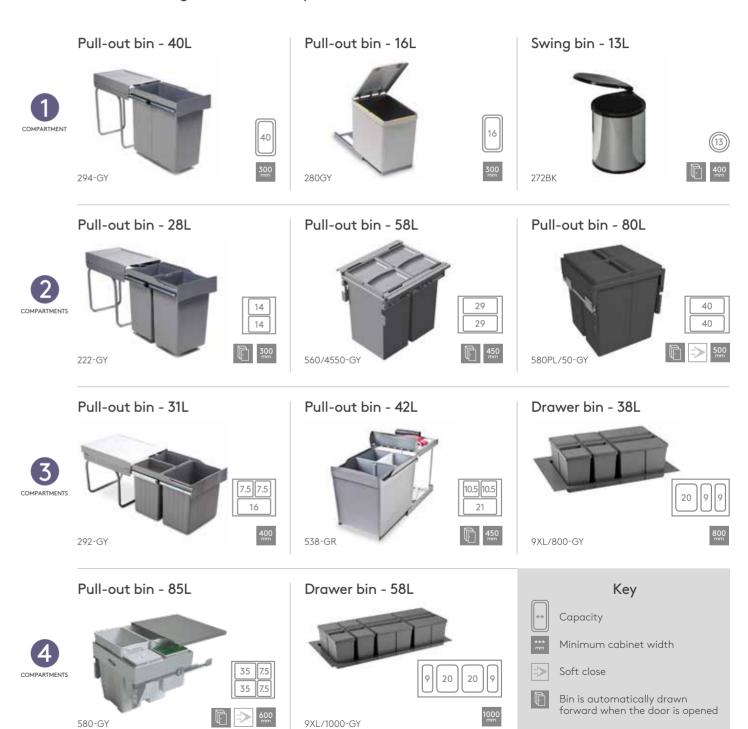

## Waste & recycling

To make it easier for you to keep on top of sorting your waste, we've developed a range of easy to use, modular bins. They are all designed to fit within standard cabinet sizes and nest together to create multiple combinations. No matter how complex your local recycling policy is, we've got a solution to help.

## How much do you recycle?

We offer a number of solutions whether you want a single unit for all your waste or multiple spaces to help you recycle.

Choose a bin featuring one to four compartments below.