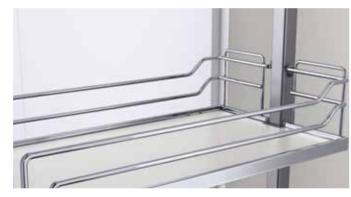

#### **Cleaning Agent**

600mm Tandem Side, shown in Anthracite Style KTDBH600A

#### Base Tandem Side

The clever design of the base tandem allows you to see everything that the cupboard contains and more importantly, reach it all with ease.