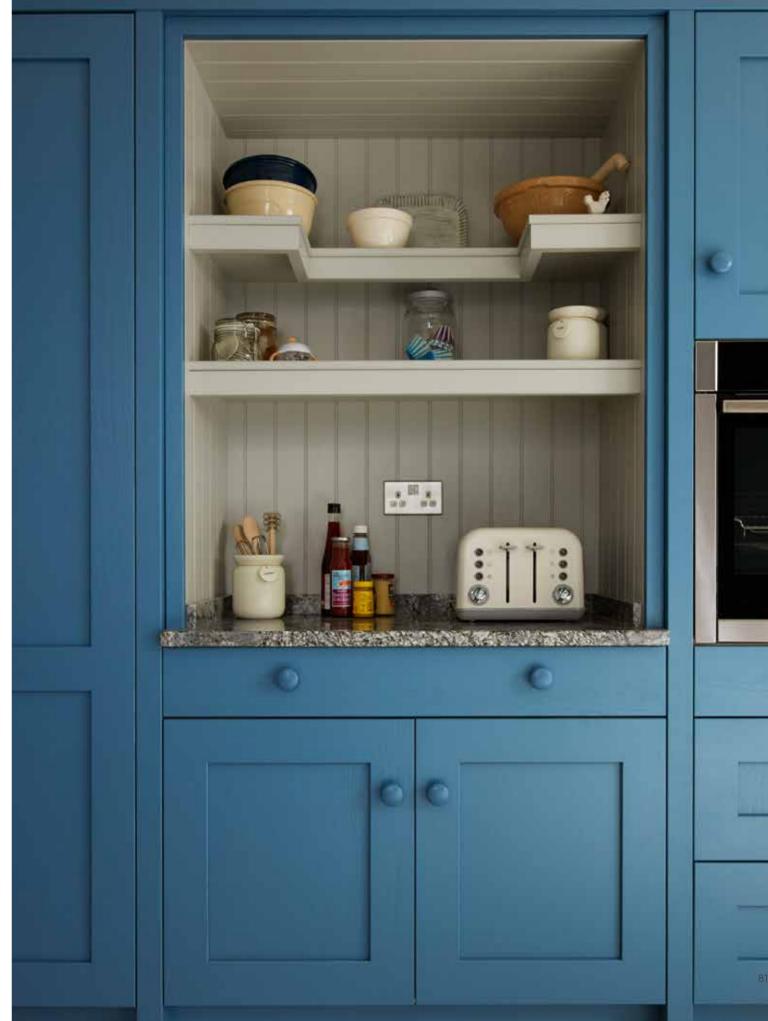

## Broadoak

When painted, Broadoak's subtle wood grain shows through beautifully, emphasising the superb quality of this kitchen. Here, a handy peninsula next to the hob offers extra space for preparation, while curved doors beneath soften the Shaker angles – bringing this classical design right up to the moment.