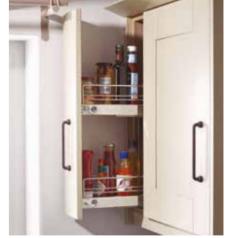

## Under counter storage

Our range of under counter products allow you to maximise and organise every inch of space. From neat spice racks, to handy, removable, cleaning storage, we've thought of everything.

#### Base Pull-out

Place under counter storage near your hob for easy access to jars, bottles, dry food and cooking ingredients.

150mm Base Pull-out, shown in Chrome Classic