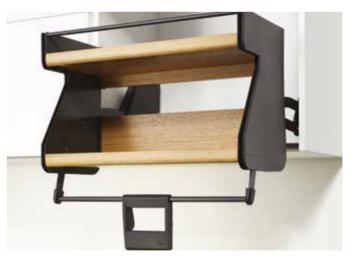

## Wall storage

If you're struggling to reach the highest parts of your wall cabinets, then Kesseböhmer has a number of solutions. Cleverly designed wall storage brings your cupboard contents within easy reach, to make life that little bit easier.

#### iMove

Our clever iMove allows you to pull the whole shelves down to eye level.

KWP150C