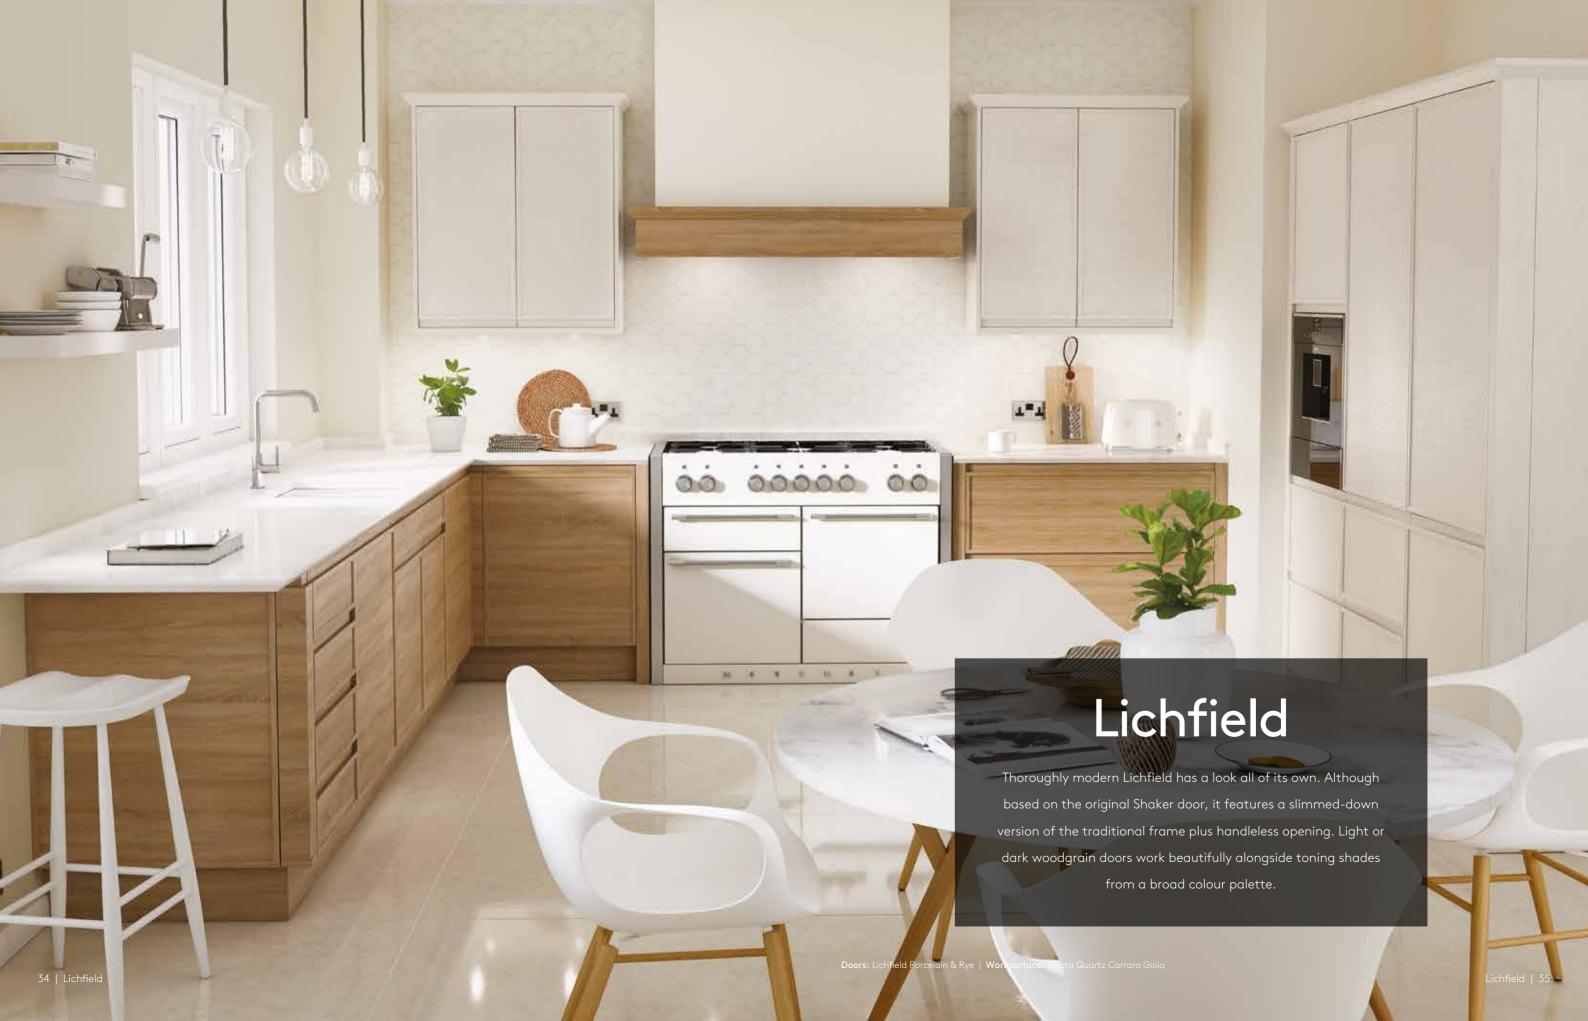

## Lichfield

Here, handsome Espresso woodgrain blends with rich painted Truffle and toning walls, lifted by bright quartz worktops and splashbacks.

Enjoy a luxuriously earthy and intimate feel - perfect for sharing good food with great company!

#### Recommended storage

Kesseböhmer's best selling LeMans II in anthracite finish (KSA2LM500AR)

Doors: Lichfield Espresso & Truffle painted | Worksurface: Strata Quartz Carrara Gioia

36 | Lichfield | 37