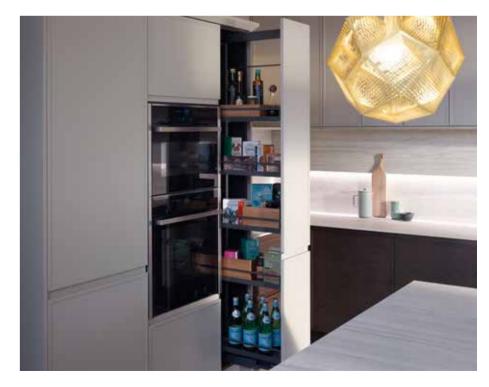

## Larder storage

Some of our larders can hold up to a whole weeks' worth of groceries. Getting to the things at the back of your cupboards can be a real hassle. This innovative system moves the whole contents of the cupboard to you, providing easy access to all your items meaning less food goes to waste, which will save you money.

All our larder units have soft close, which offers smooth closing, even when the larder is fully stocked. Anti-slip surfaces mean that your items don't move around while height adjustable trays offer a truly flexible storage solution.