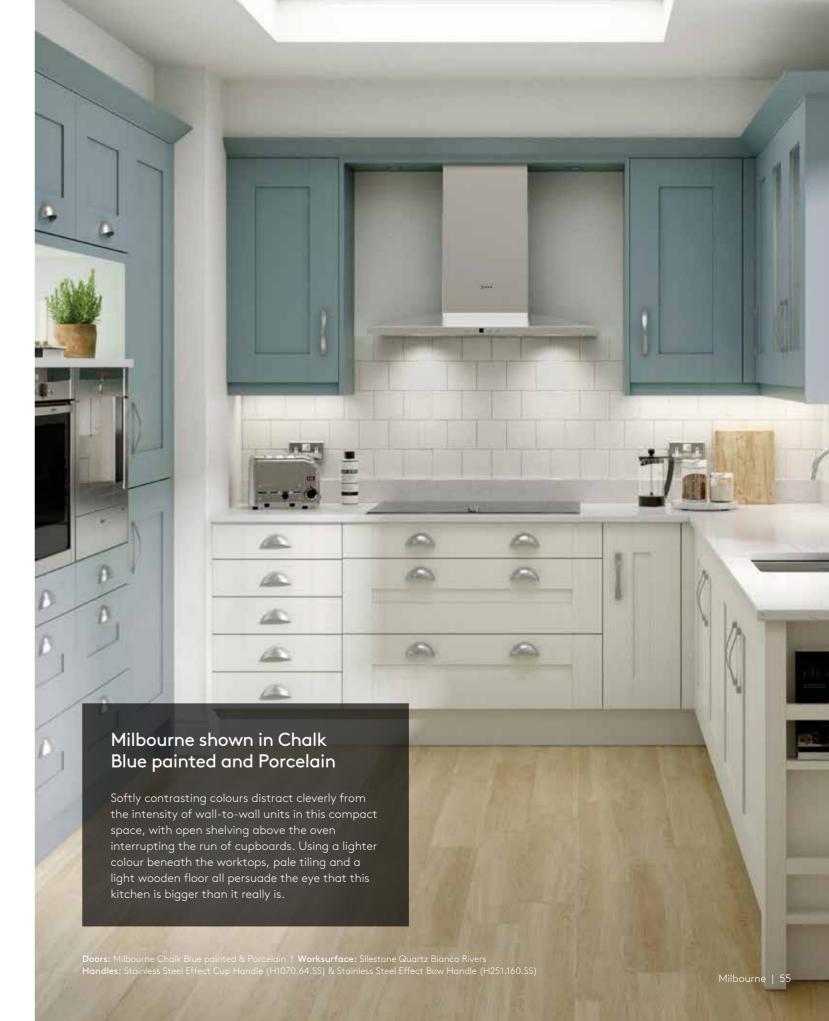

## Milbourne

The beauty of neutral tones – like this very on-trend Partridge Grey - is the opportunity to splash out with sensational accent colours. Vivid yellow is balanced here by dark worksurfaces and furniture. Handy deep drawers and modern open shelves still reflect Shaker simplicity, utility and honesty.

DUST GREY CHARCOAL

**Door:** Milbourne Partridge Grey | **Worksurface:** Strata Granite Mystic Grey Leather Handles: Stainless Steel Effect Cup Handle (H1070.64.SS) & Stainless Steel Effect Bow Handle (H1071.128.SS)

52 | Milbourne Milbourne | 53

Strata Granite Mystic Grey Leather worktop