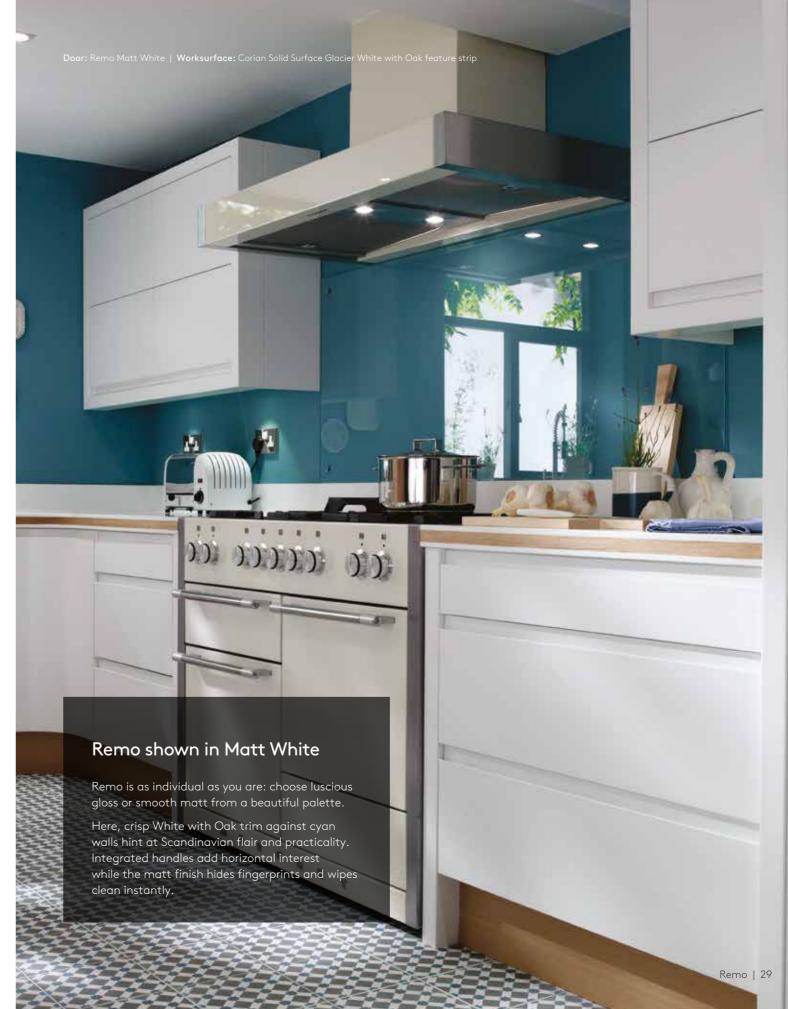

## Remo

WHITE GLOSS/MATT

Accentuate Remo's ultra-contemporary feel by choosing up-to-the-minute Silver Grey in a lacquered gloss finish, as shown here. Add design touches with toning worksurfaces in different thicknesses, a space-saving integrated breakfast table connected to a highly practical peninsula, and contrasting real wood storage from our Broadoak range over the dining area.

GRAPHITE GLOSS/MATT

Door: Remo Silver Grey Gloss & Broadoak Rye | Worksurface: Silestone Quartz Bianco Rivers

26 | Remo | 27

Remo features a Handleless J-Pull design