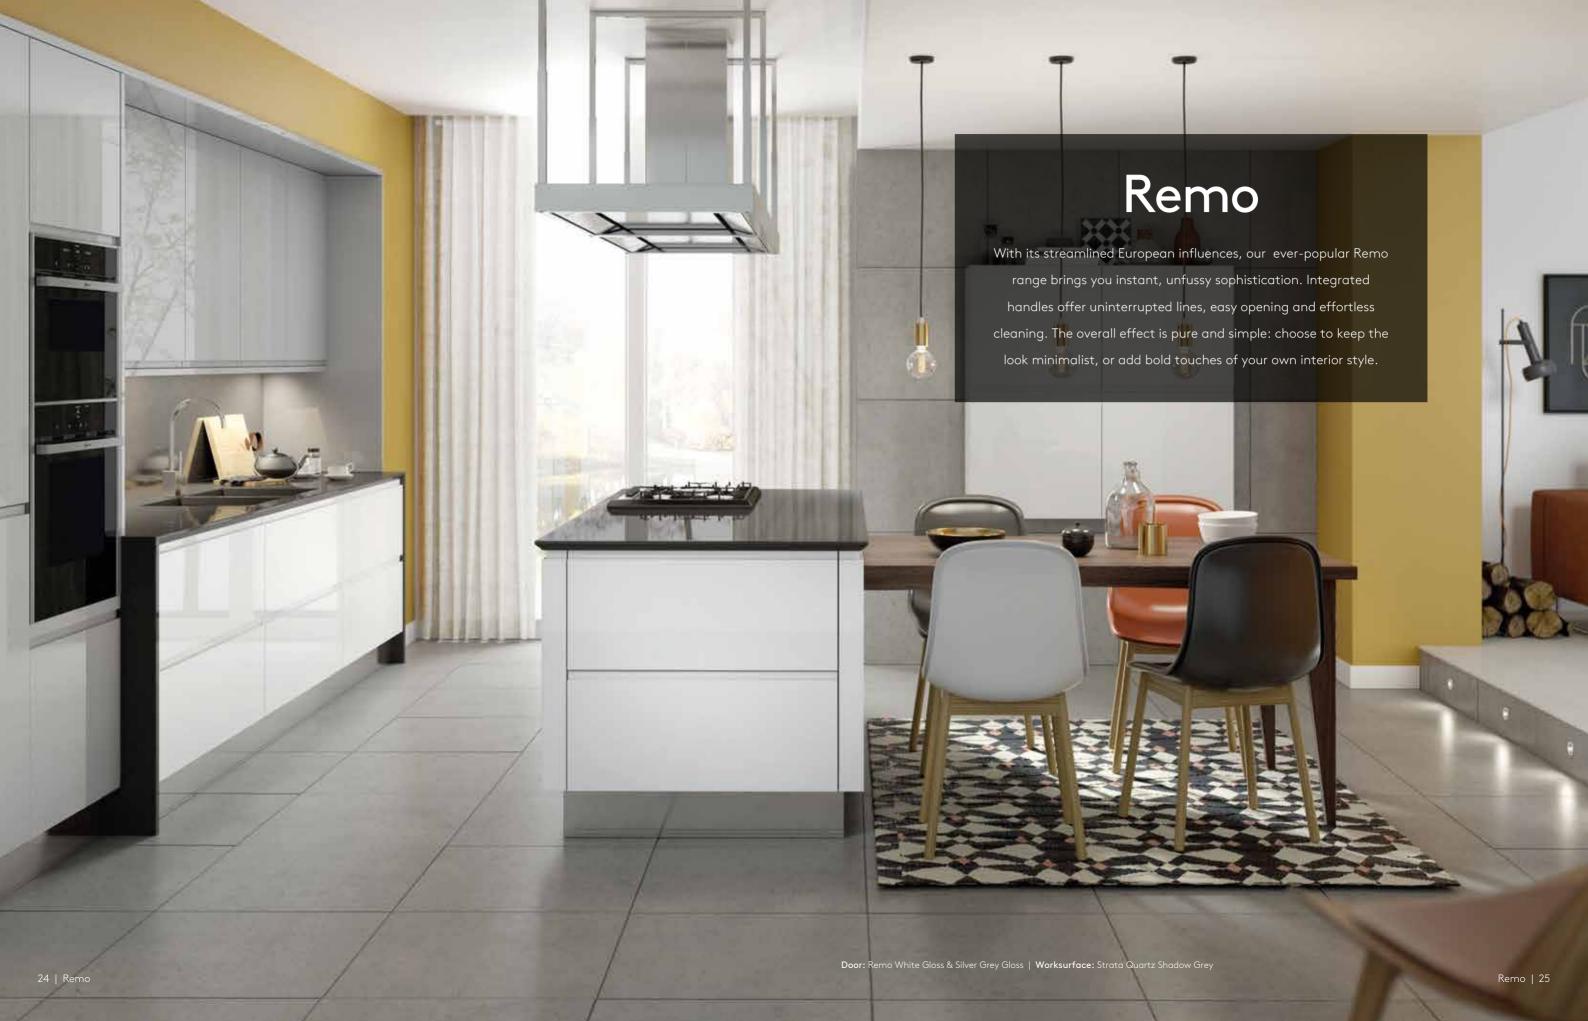

## Remo

WHITE GLOSS/MATT

Accentuate Remo's ultra-contemporary feel by choosing up-to-the-minute Silver Grey in a lacquered gloss finish, as shown here. Add design touches with toning worksurfaces in different thicknesses, a space-saving integrated breakfast table connected to a highly practical peninsula, and contrasting real wood storage from our Broadoak range over the dining area.

GRAPHITE GLOSS/MATT

Door: Remo Silver Grey Gloss & Broadoak Rye | Worksurface: Silestone Quartz Bianco Rivers

26 | Remo | 27

Remo features a Handleless J-Pull design