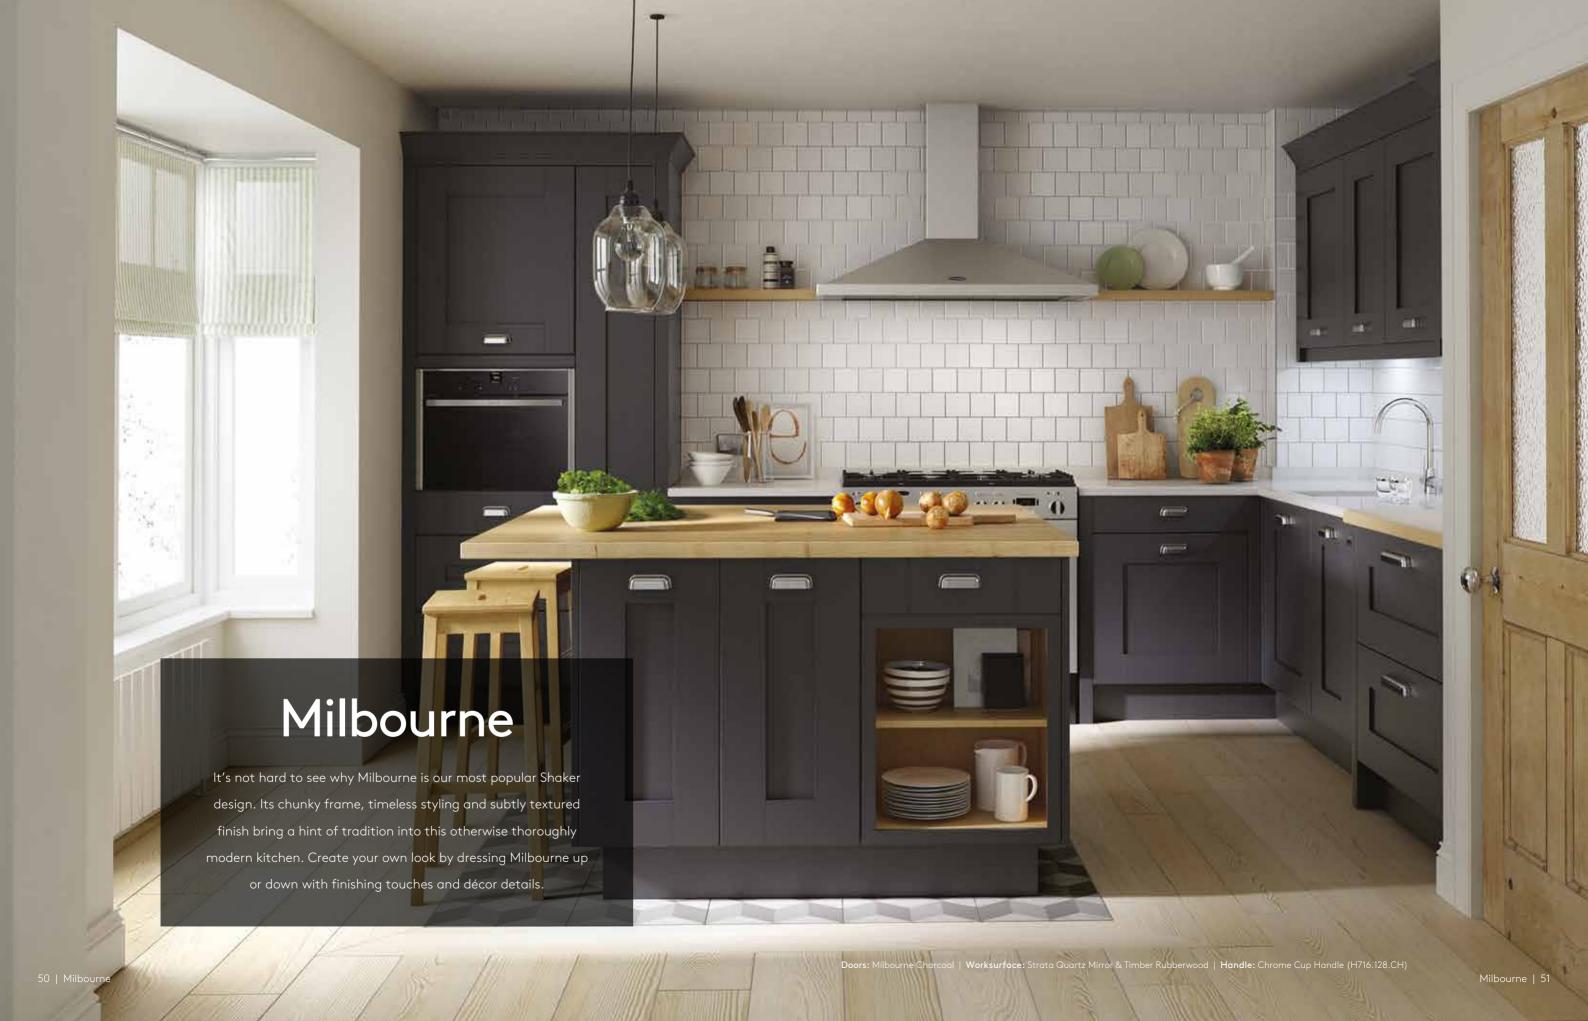

## Milbourne

The beauty of neutral tones – like this very on-trend Partridge Grey - is the opportunity to splash out with sensational accent colours. Vivid yellow is balanced here by dark worksurfaces and furniture. Handy deep drawers and modern open shelves still reflect Shaker simplicity, utility and honesty.

DUST GREY CHARCOAL

**Door:** Milbourne Partridge Grey | **Worksurface:** Strata Granite Mystic Grey Leather Handles: Stainless Steel Effect Cup Handle (H1070.64.SS) & Stainless Steel Effect Bow Handle (H1071.128.SS)

52 | Milbourne Milbourne | 53

Strata Granite Mystic Grey Leather worktop