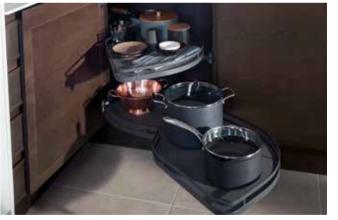

## Corner storage

Dark and difficult-to-reach corners are a thing of the past when you fit one of our smart corner units. Kesseböhmer use clever engineering to smoothly bring the very depths of corner cupboards out to you.

600mm LeMans II, shown in Style Anthracite

Our best-selling larder comes all the

way out of the cabinet, making items

LeMans II

easy to see and reach.

Magic Corner, shown in Style Chrome

#### Magic Corner

Once hard-to-reach items are now brought to your fingertips.

#### <sup>3</sup>/<sub>4</sub> Carousel

¾ Carousel, shown in Style Chrome

A corner carousel is perfect for storing bulky potts and pans.