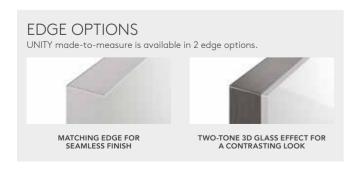

## **UNITY**

Unity offers a versatile range of colours and finishes. Select from 20 ultra-contemporary shades across lustrous high gloss, smooth supermatt, gloss metallic and woodgrain finishes. You even have the choice of door edge: go with a two-tone 3D glass effect, or matching edges for the seamless look.

16 | UNITY UNITY | 17 **Door:** UNITY Fjord Metallic Gloss & White Gloss | **Worksurface:** Strata Quartz Absolute Marble White **Handles:** Stainless Steel Trim Handle (H1088.160.SS)

Use a two-tone 3D glass effect for a contrasting look