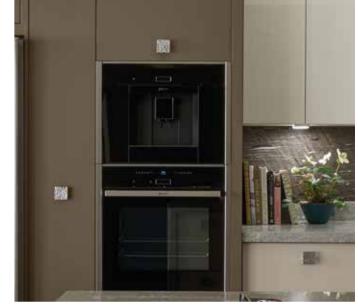

## Remo

WHITE GLOSS/MATT

Accentuate Remo's ultra-contemporary feel by choosing up-to-the-minute Silver Grey in a lacquered gloss finish, as shown here. Add design touches with toning worksurfaces in different thicknesses, a space-saving integrated breakfast table connected to a highly practical peninsula, and contrasting real wood storage from our Broadoak range over the dining area.

GRAPHITE GLOSS/MATT

Door: Remo Silver Grey Gloss & Broadoak Rye | Worksurface: Silestone Quartz Bianco Rivers

26 | Remo | 27

Remo features a Handleless J-Pull design