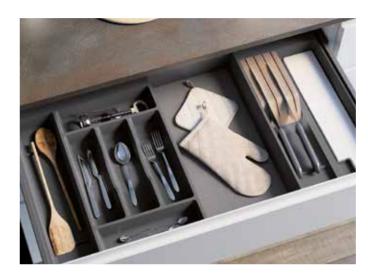

## Modular deep drawer inserts

Our Konfigure by Kesseböhmer deep drawer storage solutions offer you an almost infinite number of combinations. Boxes, dividers and removable plate racks ensure that rummaging is a thing of the past.

#### Mix and match individual elements

## Or choose a ready-made set

Above are just a selection of our drawer sets. Ask your retailer for more options.

94 | Drawer storage | 95