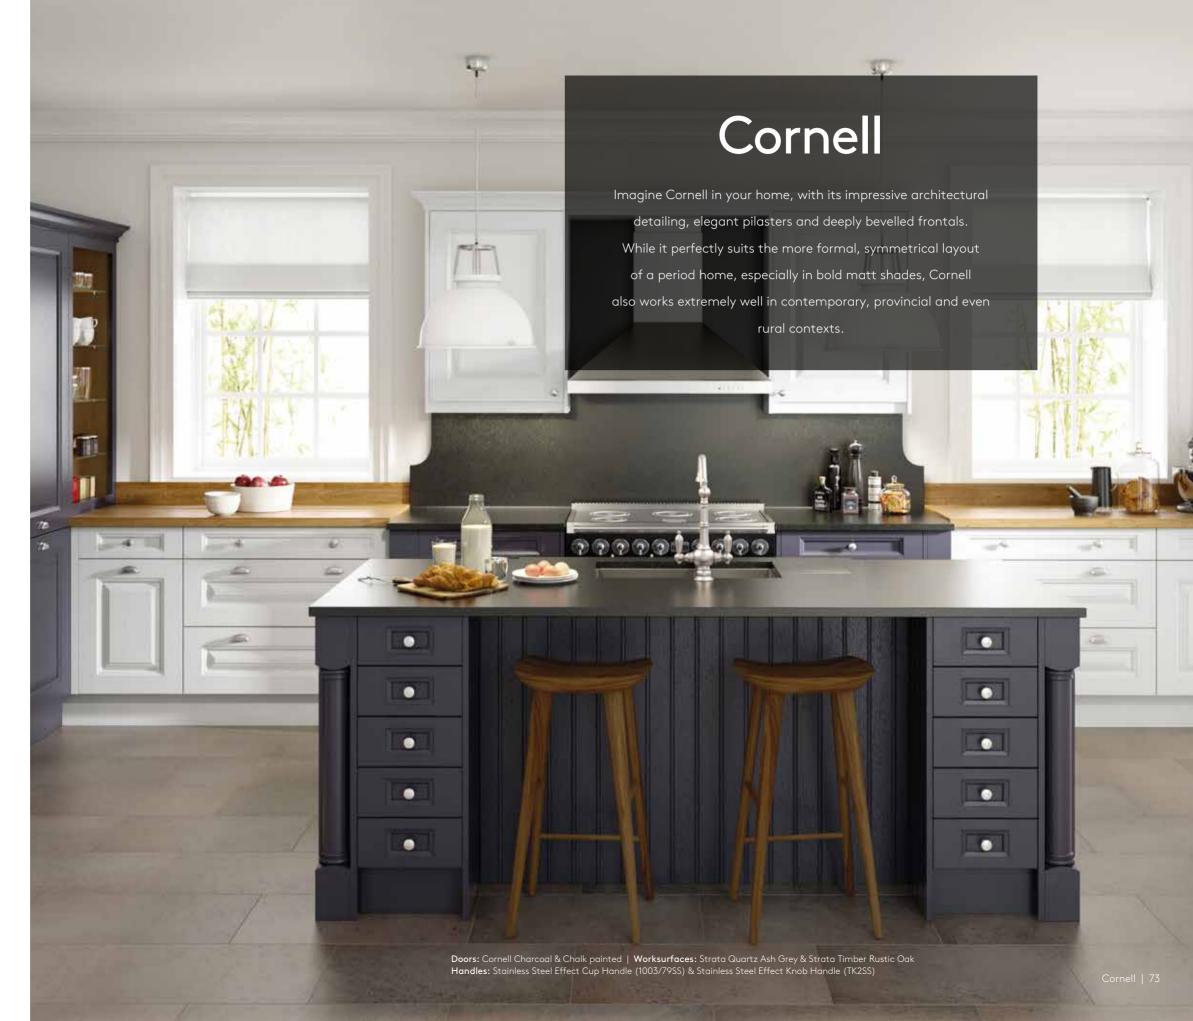

## Cornell

SHOWN IN PAINTED ALABASTER

A decorative plate rack is the perfect place to store crockery.