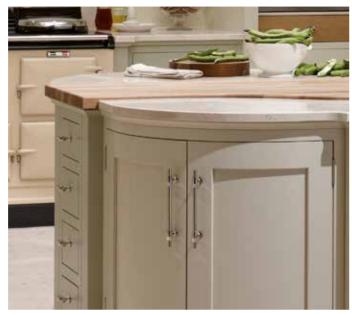

## Belsay

A more contemporary take on a classic look, it works beautifully in any context. The three soft neutrals, plus one deep grey, create a canvas for adding fun with splashbacks, tiles, flooring and other design elements.