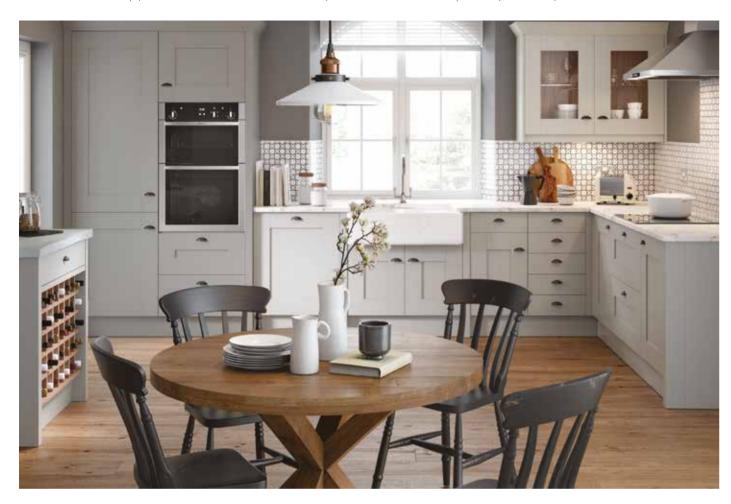

## Milbourne

The beauty of neutral tones – like this very on-trend Partridge Grey - is the opportunity to splash out with sensational accent colours. Vivid yellow is balanced here by dark worksurfaces and furniture. Handy deep drawers and modern open shelves still reflect Shaker simplicity, utility and honesty.

DUST GREY CHARCOAL

**Door:** Milbourne Partridge Grey | **Worksurface:** Strata Granite Mystic Grey Leather Handles: Stainless Steel Effect Cup Handle (H1070.64.SS) & Stainless Steel Effect Bow Handle (H1071.128.SS)

52 | Milbourne Milbourne | 53

Strata Granite Mystic Grey Leather worktop