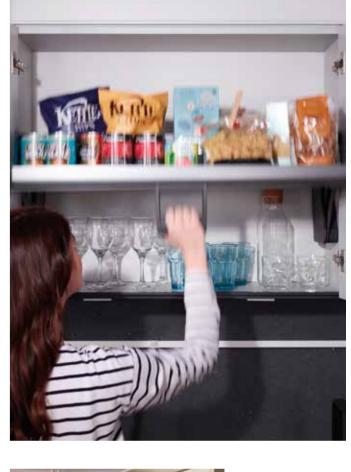

## Wall storage

If you're struggling to reach the highest parts of your wall cabinets, then Kesseböhmer has a number of solutions. Cleverly designed wall storage brings your cupboard contents within easy reach, to make life that little bit easier.

#### iMove

Our clever iMove allows you to pull the whole shelves down to eye level.

KWP150C

#### 150mm Wall Pull-out

Store all your herbs and spices in one easy to reach space.

86 | Kesseböhmer storage Kesseböhmer storage | 87