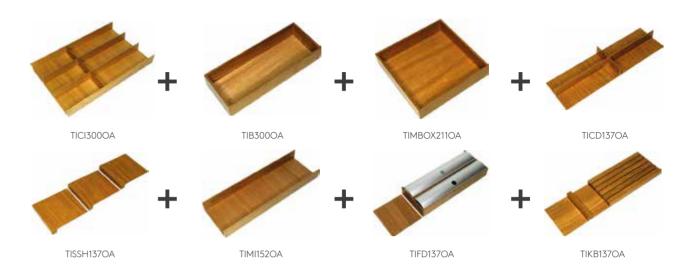

## Or choose one of our best selling sets

Above are just a selection of our drawer sets. Ask your retailer for more options.

92 | Drawer storage Drawer storage | 93