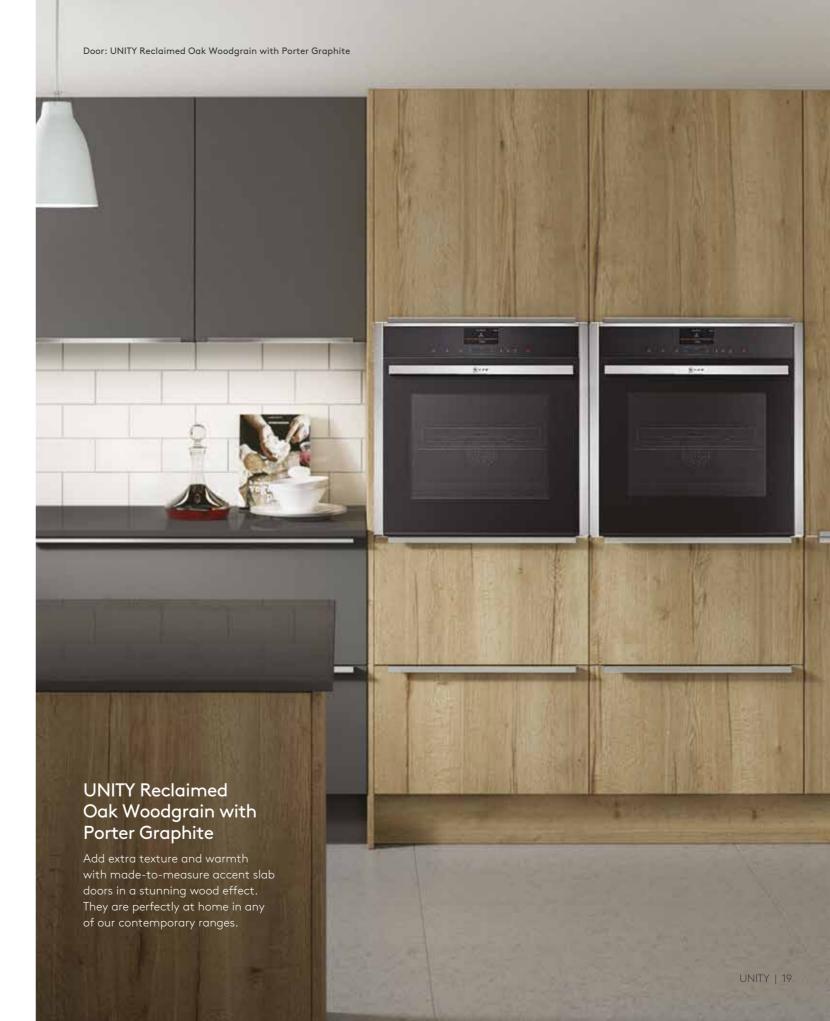

## **UNITY**

Unity offers a versatile range of colours and finishes. Select from 20 ultra-contemporary shades across lustrous high gloss, smooth supermatt, gloss metallic and woodgrain finishes. You even have the choice of door edge: go with a two-tone 3D glass effect, or matching edges for the seamless look.

UNITY Character Graphite