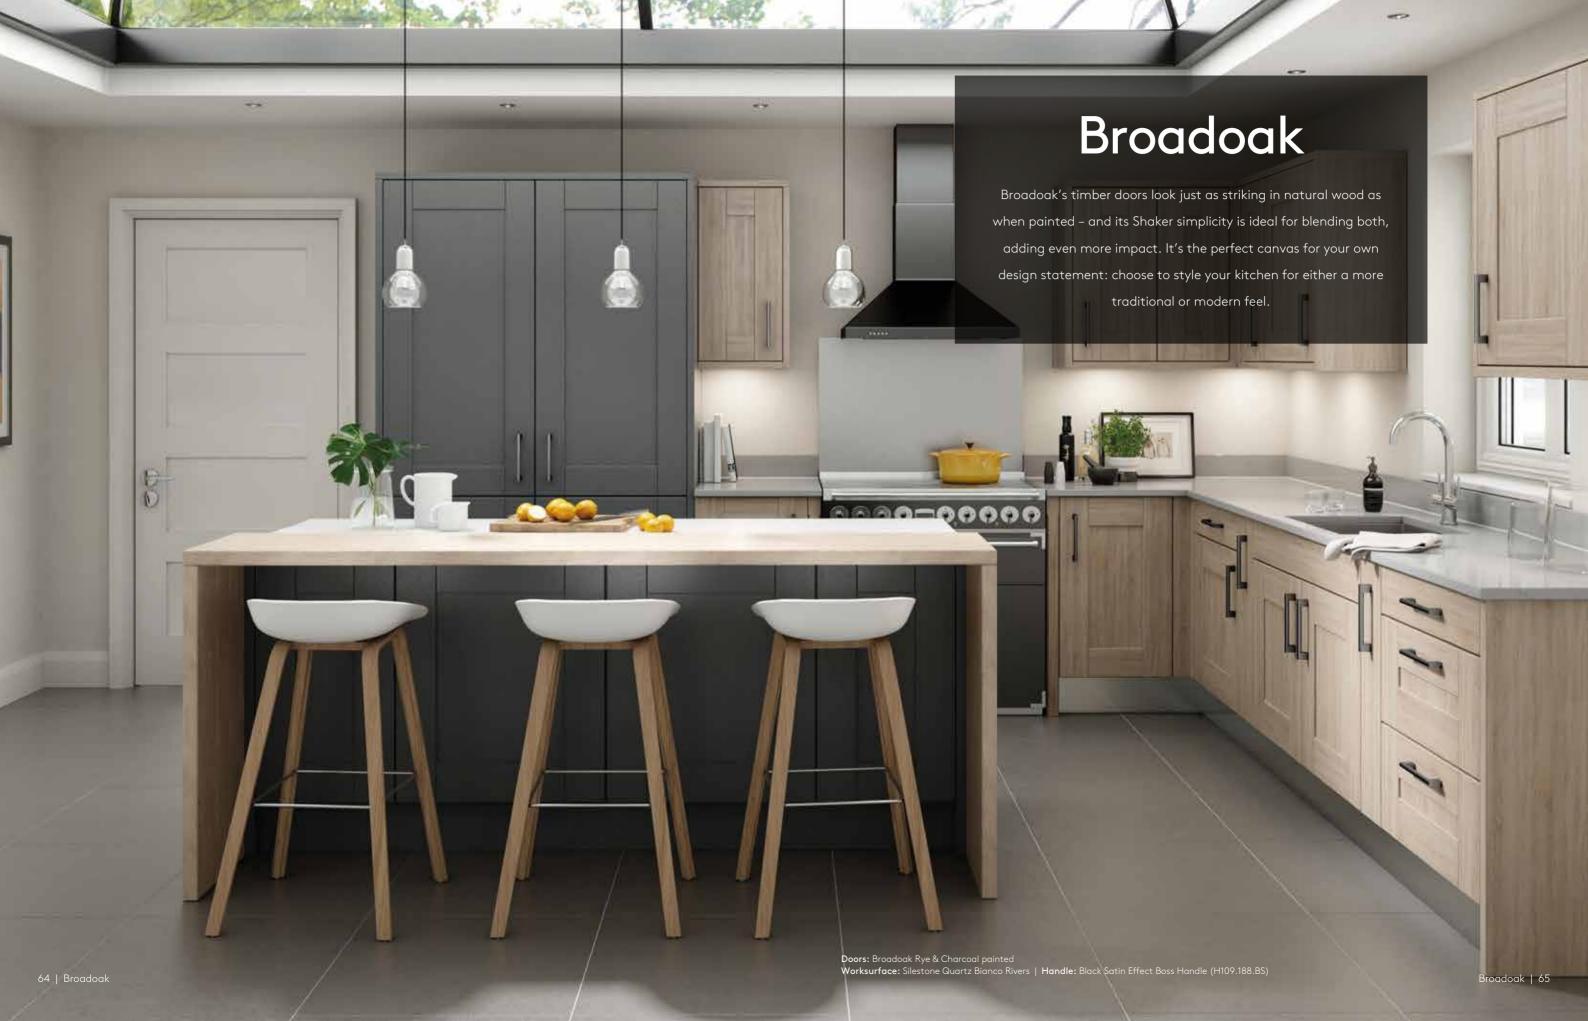

## Broadoak

When painted, Broadoak's subtle wood grain shows through beautifully, emphasising the superb quality of this kitchen. Here, a handy peninsula next to the hob offers extra space for preparation, while curved doors beneath soften the Shaker angles – bringing this classical design right up to the moment.

#### Recommended storage

Kesseböhmer's best selling LeMans II in anthracite finish (KSA2LM500AR)

66 | Broadoak | 67

Lundhs Antique worktop