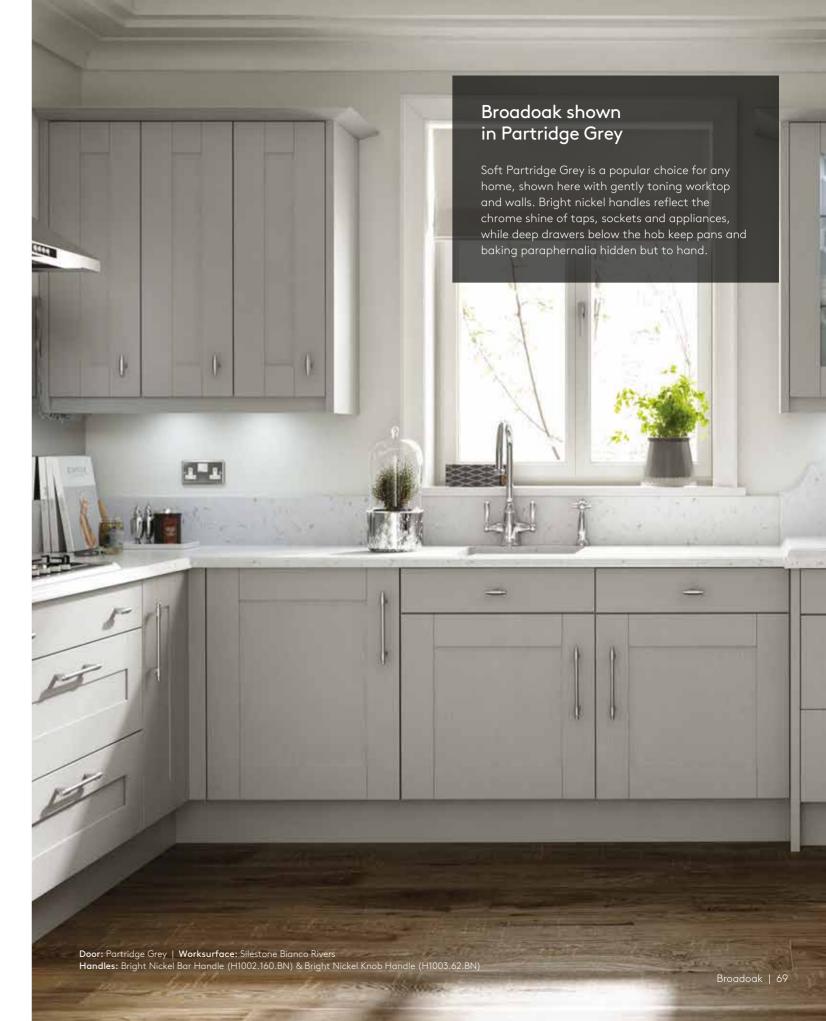

## Broadoak

When painted, Broadoak's subtle wood grain shows through beautifully, emphasising the superb quality of this kitchen. Here, a handy peninsula next to the hob offers extra space for preparation, while curved doors beneath soften the Shaker angles – bringing this classical design right up to the moment.

#### Recommended storage

Kesseböhmer's best selling LeMans II in anthracite finish (KSA2LM500AR)

66 | Broadoak | 67

Lundhs Antique worktop