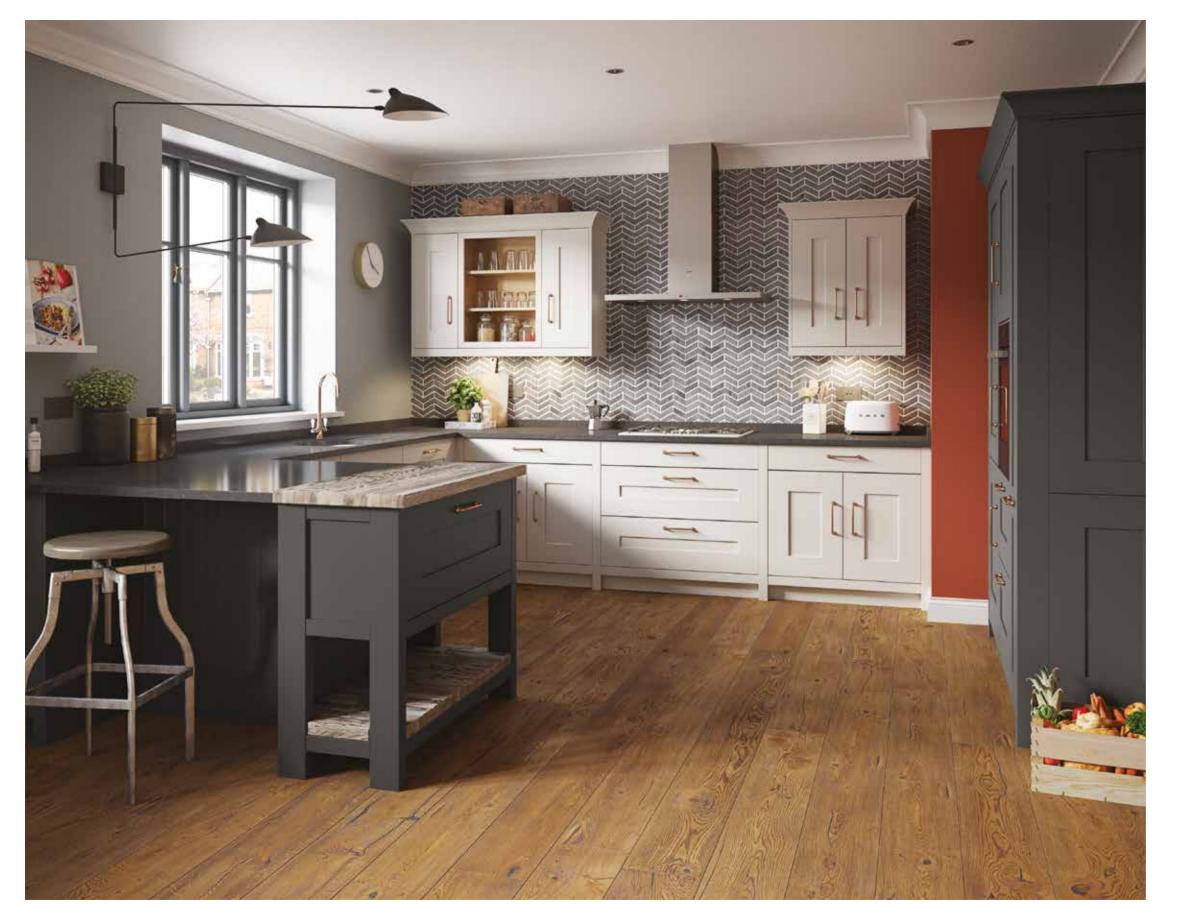

## Porter

Save space with a U-shaped workspace and open shelves while keeping essentials within easy reach. Choose a single colour, perhaps emboldened by striking worktops and splashbacks, or mix and match in matt or gloss to create your own uniquely personalised look. Shown here in up-tothe-minute Silver Grey and Cornflower Blue, both in matt.

GRAPHITE GLOSS/MATT

HARFORTH BLUE MATT

6 | Porter Porter | 7 Door: Porter Silver Grey Gloss with Graphite Handleless Rail | Worksurfaces: Strata Granite Silver Waves Leather & Strata Timber Black Washed