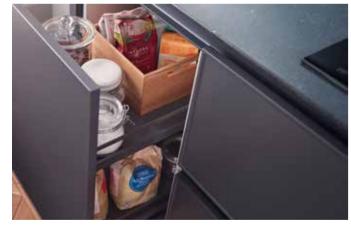

## Larder storage

Some of our larders can hold up to a whole weeks' worth of groceries. Getting to the things at the back of your cupboards can be a real hassle. This innovative system moves the whole contents of the cupboard to you, providing easy access to all your items meaning less food goes to waste, which will save you money.

All our larder units have soft close, which offers smooth closing, even when the larder is fully stocked. Anti-slip surfaces mean that your items don't move around while height adjustable trays offer a truly flexible storage solution.