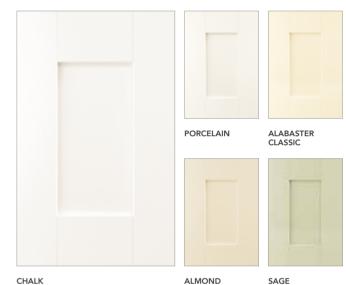

## Belsay

A more contemporary take on a classic look, it works beautifully in any context. The three soft neutrals, plus one deep grey, create a canvas for adding fun with splashbacks, tiles, flooring and other design elements.