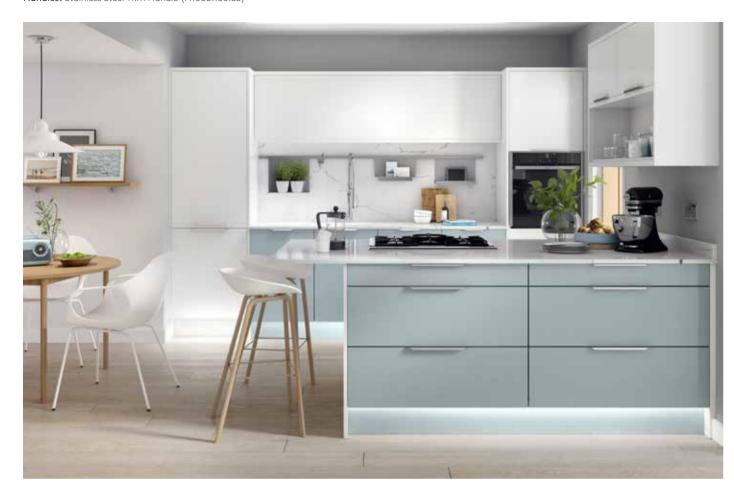

## Remo

WHITE GLOSS/MATT

Accentuate Remo's ultra-contemporary feel by choosing up-to-the-minute Silver Grey in a lacquered gloss finish, as shown here. Add design touches with toning worksurfaces in different thicknesses, a space-saving integrated breakfast table connected to a highly practical peninsula, and contrasting real wood storage from our Broadoak range over the dining area.

GRAPHITE GLOSS/MATT

Door: Remo Silver Grey Gloss & Broadoak Rye | Worksurface: Silestone Quartz Bianco Rivers

26 | Remo | 27

Remo features a Handleless J-Pull design

#### Recommended storage

Kesseböhmer Convoy Centro (KCONVOY300) Store all your household's groceries in a single unit.