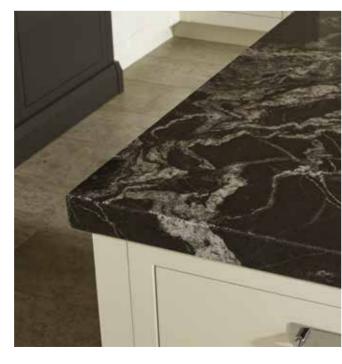

Doors: Porter Silver Grey Matt, Slate Matt & Cornflower Blue Matt painted with Graphite Handleless Rail

Worksurfaces: Strata Timber Black Washed & Neolith Ultra Compact Beton