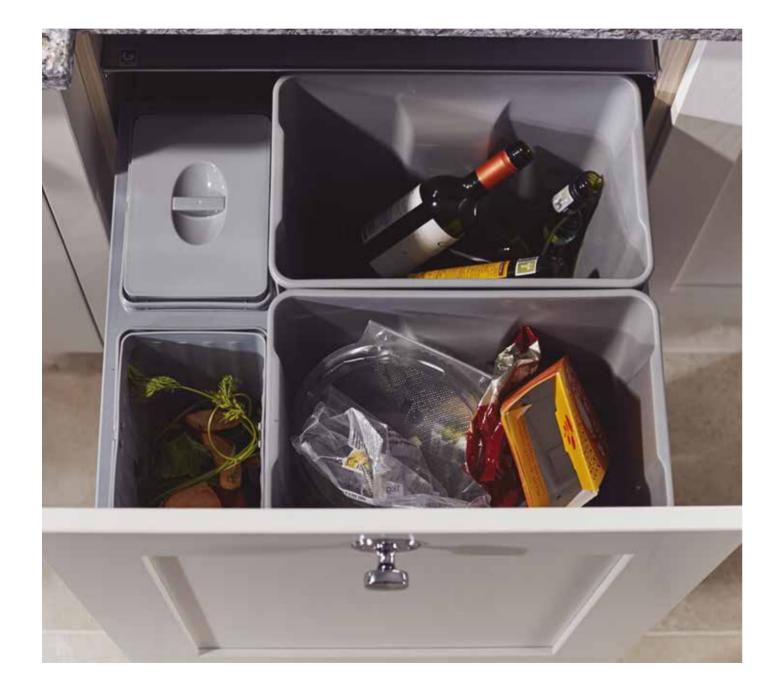

## Waste & recycling

To make it easier for you to keep on top of sorting your waste, we've developed a range of easy to use, modular bins. They are all designed to fit within standard cabinet sizes and nest together to create multiple combinations. No matter how complex your local recycling policy is, we've got a solution to help.

## How much do you recycle?

We offer a number of solutions whether you want a single unit for all your waste or multiple spaces to help you recycle.

Choose a bin featuring one to four compartments below.