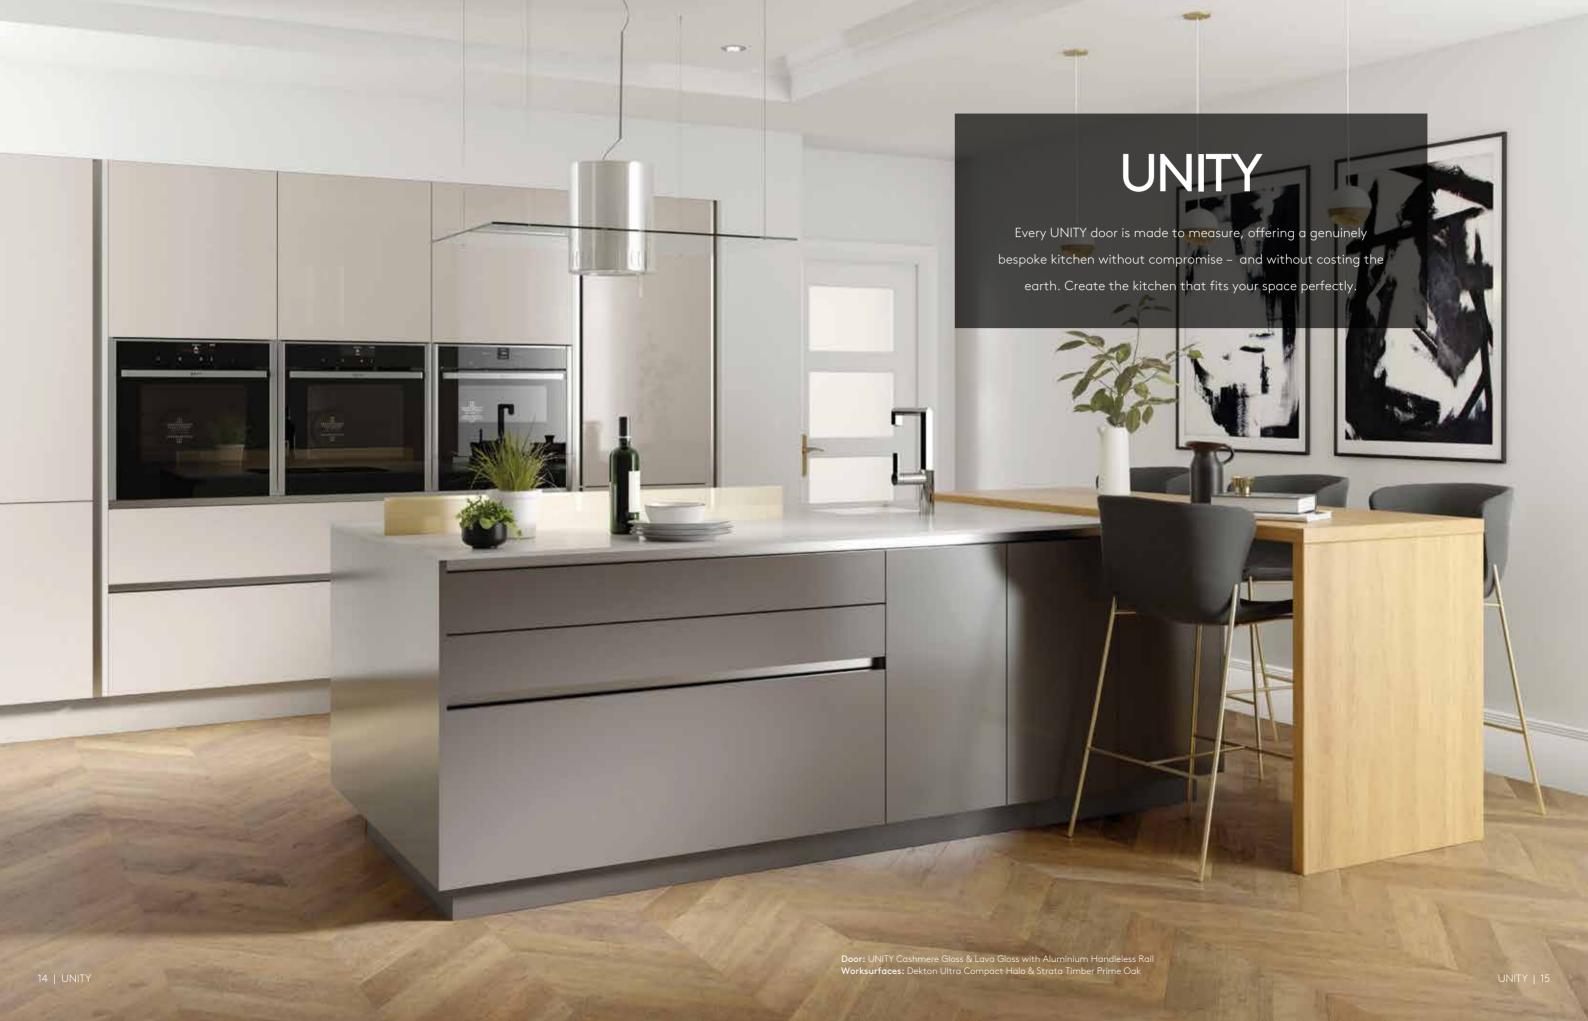

## **UNITY**

Unity offers a versatile range of colours and finishes. Select from 20 ultra-contemporary shades across lustrous high gloss, smooth supermatt, gloss metallic and woodgrain finishes. You even have the choice of door edge: go with a two-tone 3D glass effect, or matching edges for the seamless look.