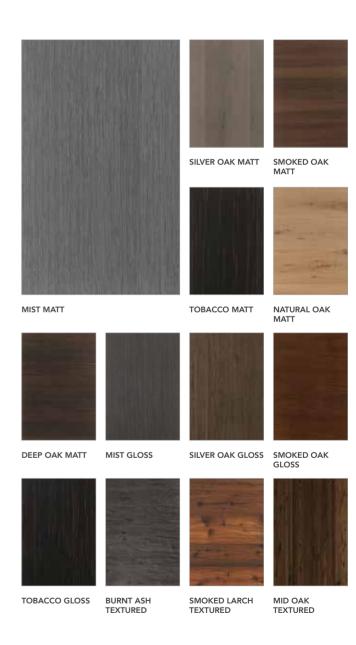

## **UNITY**

Unity offers a versatile range of colours and finishes. Select from 20 ultra-contemporary shades across lustrous high gloss, smooth supermatt, gloss metallic and woodgrain finishes. You even have the choice of door edge: go with a two-tone 3D glass effect, or matching edges for the seamless look.

#### GLOSS METALLIC

WOODGRAIN EFFECT\*

WHITE HALIFAX OAK

NATURAL RECLAIMED CHARACTER SEPIA SCERAMIC GRAPHITE GLADSTONE ANTHRACITE OAK

\*matching edge only

Door: UNITY Graphite Supermatt & Light Grey Supermatt with Graphite Handleless Rail | Worksurface: Strata Quartz Elegant Slate Leather