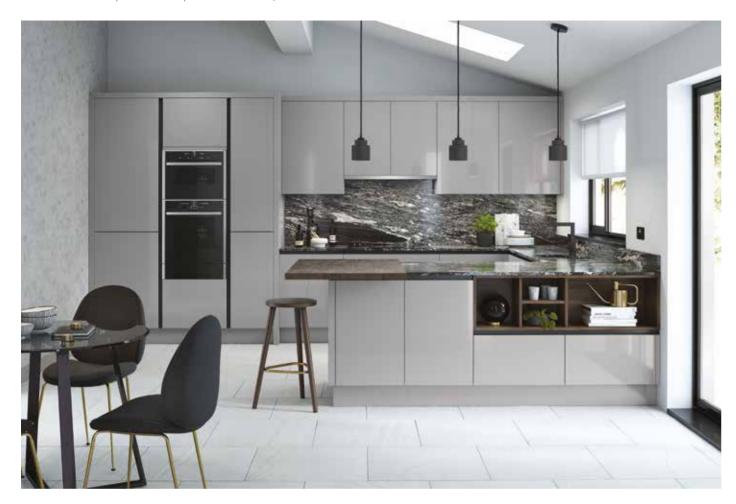

## Porter

Save space with a U-shaped workspace and open shelves while keeping essentials within easy reach. Choose a single colour, perhaps emboldened by striking worktops and splashbacks, or mix and match in matt or gloss to create your own uniquely personalised look. Shown here in up-tothe-minute Silver Grey and Cornflower Blue, both in matt.

GRAPHITE GLOSS/MATT

HARFORTH BLUE MATT

6 | Porter Porter | 7 Door: Porter Silver Grey Gloss with Graphite Handleless Rail | Worksurfaces: Strata Granite Silver Waves Leather & Strata Timber Black Washed