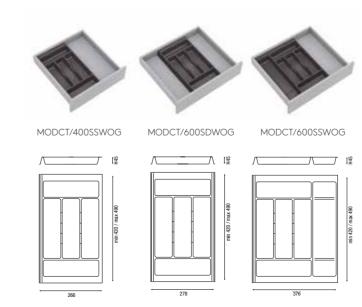

Our new collection of orion grey modular cutlery trays are designed for the optimisation and personalisation of drawers.

- Orion grey
- Minimum drawer depth: 420mm
   Maximum drawer depth: 490mm

Available to fit 400 to 1000mm drawers they offer a compartment for everything.