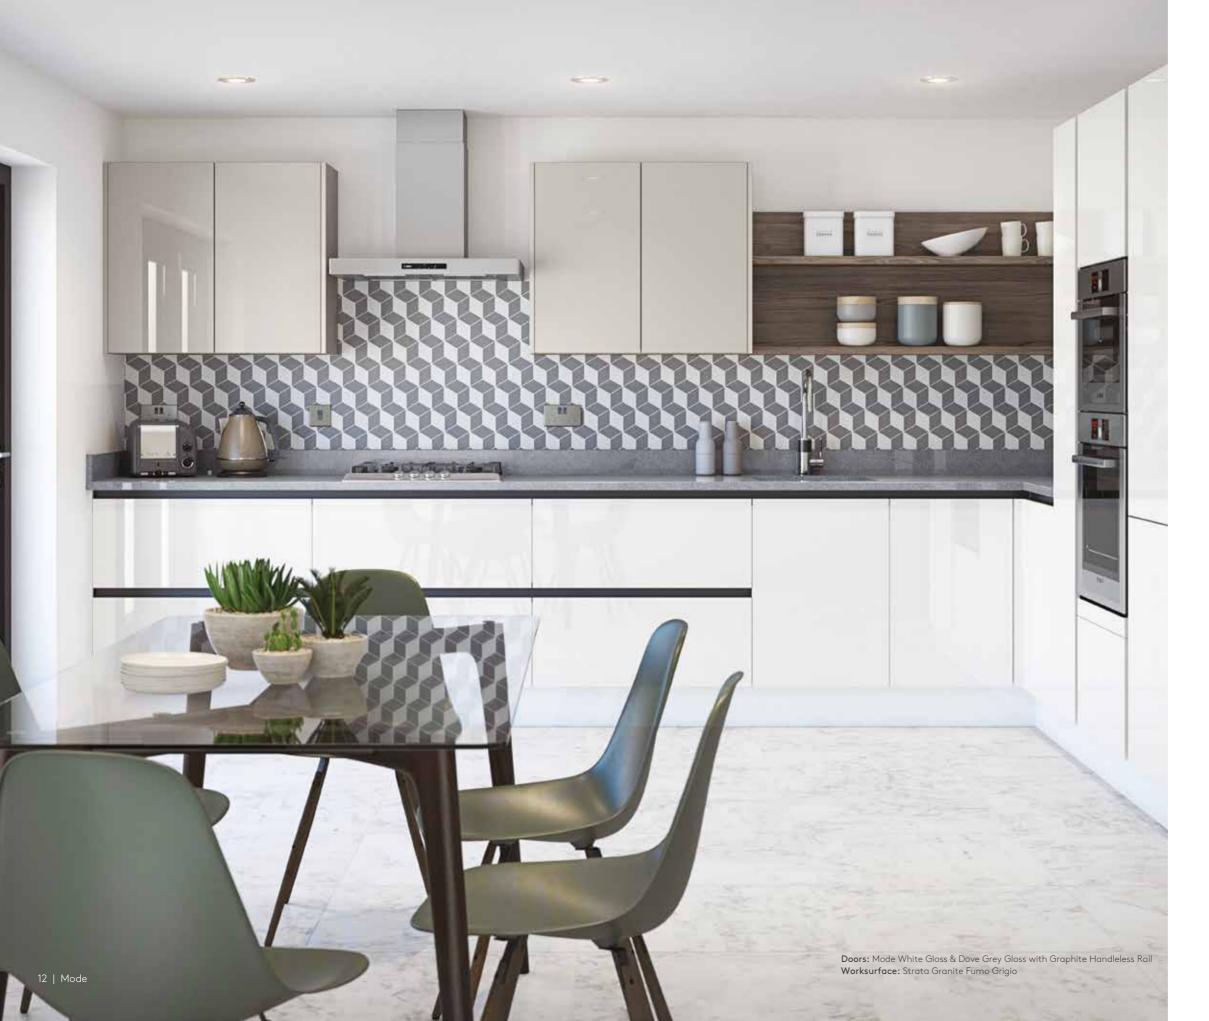

## Mode

Mode doors are also available as a handleless option, to keep the look even more streamlined. Available in three contemporary neutral shades of White, Cashmere and Dove Grey, they can also be mixed and matched for a more individual look.

WHITE GLOSS

Graphite Handleless Rail