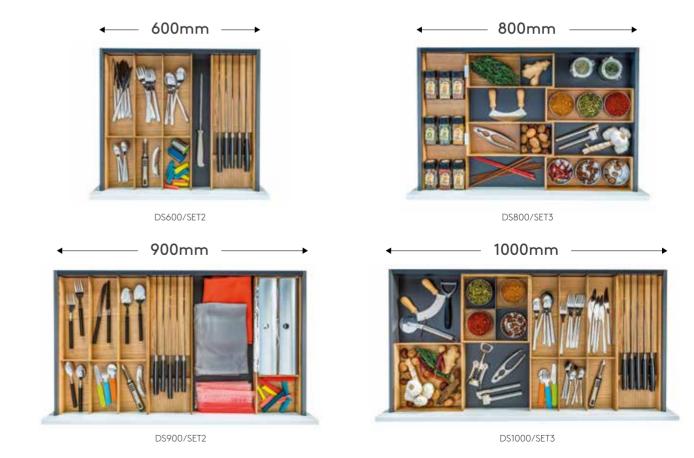

## Modular shallow drawer inserts

Konfigure by Kesseböhmer drawer inserts allow you to make every drawer unique, as well as useful. Our range of shallow drawer solutions includes knife blocks, individual cutlery trays and spice holders. Each element can be easily moved to help you create the perfect mix of style and practicality.

#### Mix and match individual elements

## Or choose one of our best selling sets

Above are just a selection of our drawer sets. Ask your retailer for more options.

92 | Drawer storage Drawer storage | 93