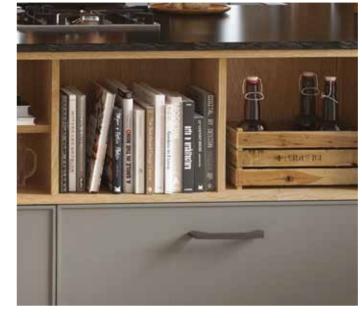

## Broadoak

When painted, Broadoak's subtle wood grain shows through beautifully, emphasising the superb quality of this kitchen. Here, a handy peninsula next to the hob offers extra space for preparation, while curved doors beneath soften the Shaker angles – bringing this classical design right up to the moment.

#### Recommended storage

Kesseböhmer's best selling LeMans II in anthracite finish (KSA2LM500AR)

66 | Broadoak | 67

Lundhs Antique worktop