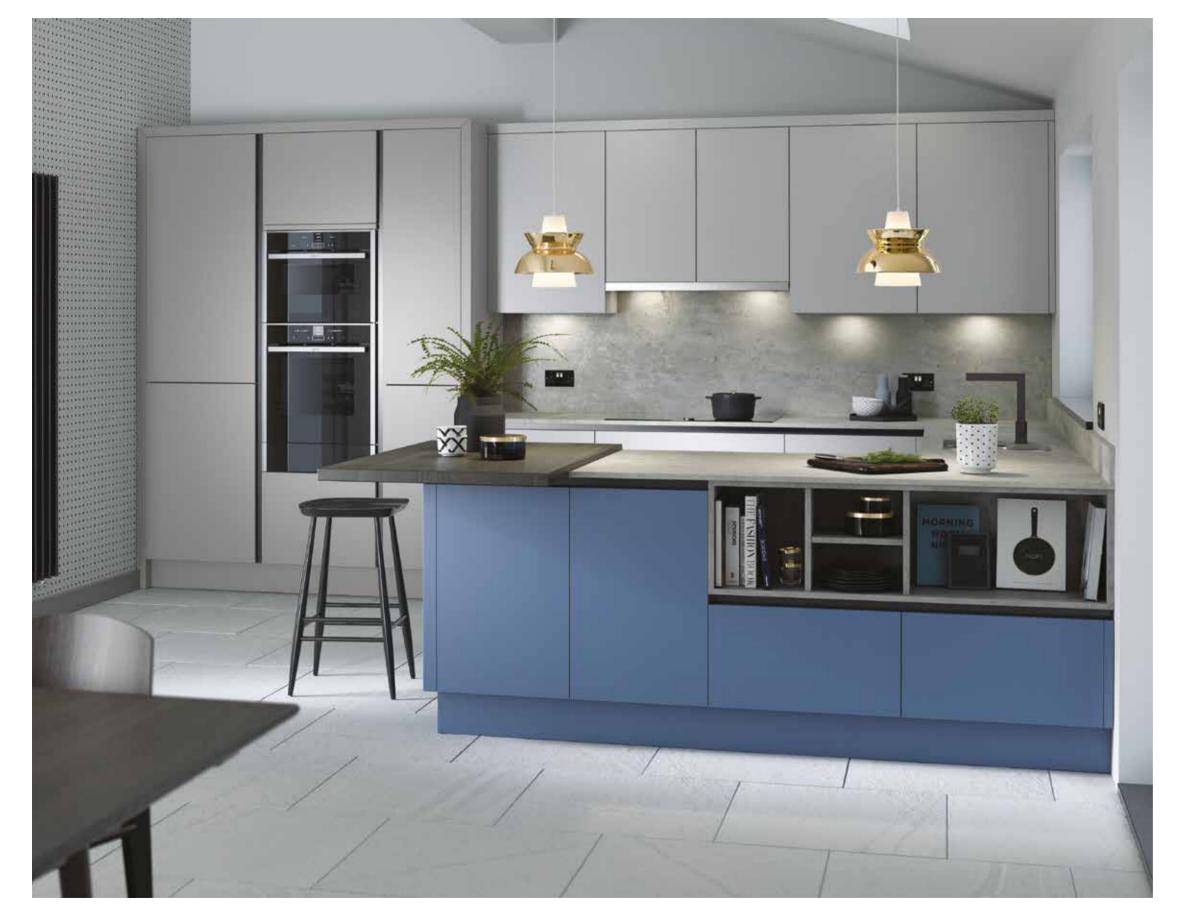

Doors: Porter Silver Grey Matt, Slate Matt & Cornflower Blue Matt painted with Graphite Handleless Rail

Worksurfaces: Strata Timber Black Washed & Neolith Ultra Compact Beton

## Porter

Save space with a U-shaped workspace and open shelves while keeping essentials within easy reach. Choose a single colour, perhaps emboldened by striking worktops and splashbacks, or mix and match in matt or gloss to create your own uniquely personalised look. Shown here in up-tothe-minute Silver Grey and Cornflower Blue, both in matt.