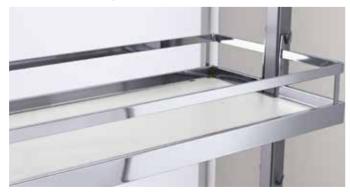

400mm Base Pull-out, shown in Style Anthracite KSABP400A

#### Base Pull-out

Place under counter storage near your hob for easy access to jars, bottles, dry food and cooking ingredients.

150mm Base Pull-out, shown in Chrome Classic