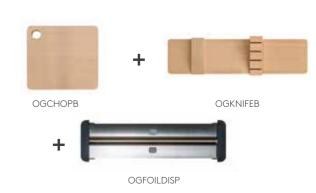

Add a knife block, chopping board or foil and film dispenser for a more tailored solution.

96 | Drawer storage | 97