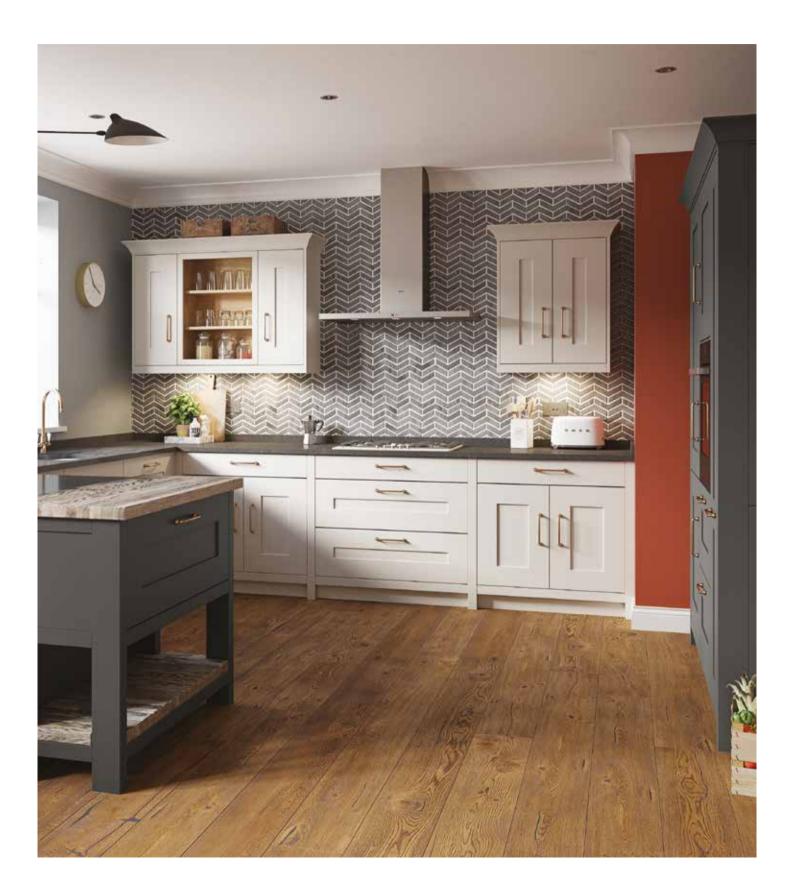

## Classic

A classic kitchen will work beautifully in your home, whether it's small or large, city or country, period or modern. Handsome proportions, careful attention to detail and a hint of nostalgia all add to the timeless appeal of these style favourites. Built to last – and designed for lasting good looks, too.

# Fitzroy All the solid grace of a Shaker kitchen, beautifully restyled for the twenty-first century. Add your own touches with an eclectic selection of traditional handles, balanced with more contemporary features such as a herb garden, curved corners, or free-standing cabinetry in accent colours. Worksurfaces: Strata Granite Angolan Black Leather & Dekton Ultra Compact Aura

Handles: Black Satin Effect Knob Handle (K999.38.BS) & Solid Pewter Cup Handle (H1055.96.PE)

Doors: Fitzroy Dove Grey & Graphite | Worksurfaces: Strata Quartz Grey Venato & Strata Timber Black Washed | Handle: Antique Bronze Effect D Handle (H1103.160.BR)

## **Fitzroy**

Doors and quartz worktops from both ends of the ultrafashionable grey spectrum bring this classic kitchen right up to date. Details like framed end-panels and a handy timber butcher's block; open shelving, ornate tiling and a knotty wooden floor complete the aesthetic here.

HARTFORTH BLUE

GRAPHITE

#### Recommended storage

Timber Cutlery Insert (CI500OA)
Oak dovetail drawer with cutlery insert and felt drawer liner.

46 | Fitzroy | 47

Doors: Fitzroy Porcelain & Partridge Grey | Worksurfaces: Strata Granite Silver Waves & Strata Timber Prime Oak Handles: Chrome Knob Handle (K1075.32.CH) & Chrome Cup Handle (H1079.32.CH)