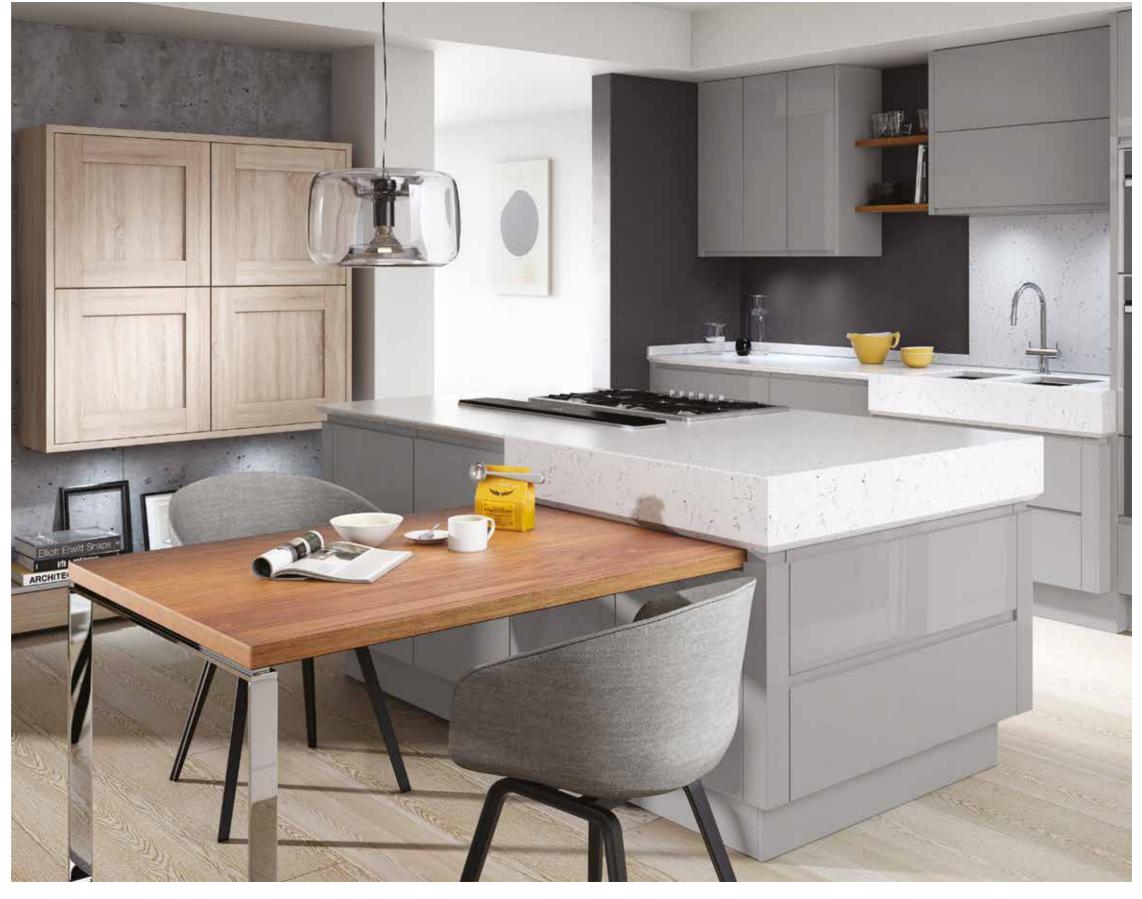

## Remo

WHITE GLOSS/MATT

Accentuate Remo's ultra-contemporary feel by choosing up-to-the-minute Silver Grey in a lacquered gloss finish, as shown here. Add design touches with toning worksurfaces in different thicknesses, a space-saving integrated breakfast table connected to a highly practical peninsula, and contrasting real wood storage from our Broadoak range over the dining area.

GRAPHITE GLOSS/MATT

Door: Remo Silver Grey Gloss & Broadoak Rye | Worksurface: Silestone Quartz Bianco Rivers

26 | Remo | 27

Remo features a Handleless J-Pull design