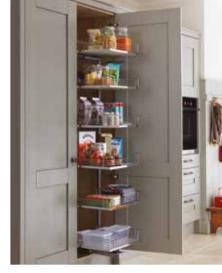

## Larder storage

Some of our larders can hold up to a whole weeks' worth of groceries. Getting to the things at the back of your cupboards can be a real hassle. This innovative system moves the whole contents of the cupboard to you, providing easy access to all your items meaning less food goes to waste, which will save you money.

All our larder units have soft close, which offers smooth closing, even when the larder is fully stocked. Anti-slip surfaces mean that your items don't move around while height adjustable trays offer a truly flexible storage solution.

#### Larder Pull-out

Our best-selling larder comes all the

300mm Larder Pull-out, shown in Style Anthracite KSALF300FEA

84 | Kesseböhmer storage Kesseböhmer storage | 85