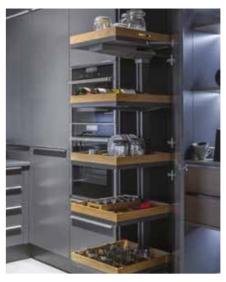

## Larder storage

Some of our larders can hold up to a whole weeks' worth of groceries. Getting to the things at the back of your cupboards can be a real hassle. This innovative system moves the whole contents of the cupboard to you, providing easy access to all your items meaning less food goes to waste, which will save you money.

All our larder units have soft close, which offers smooth closing, even when the larder is fully stocked. Anti-slip surfaces mean that your items don't move around while height adjustable trays offer a truly flexible storage solution.

#### Tandem Larder

Designed especially for wider units, just like a fridge, the rear trays are automatically drawn forward when the front door is opened.

600mm Tandem Side, shown in Style Anthracite

way out of the cabinet, making items easy to see and reach.