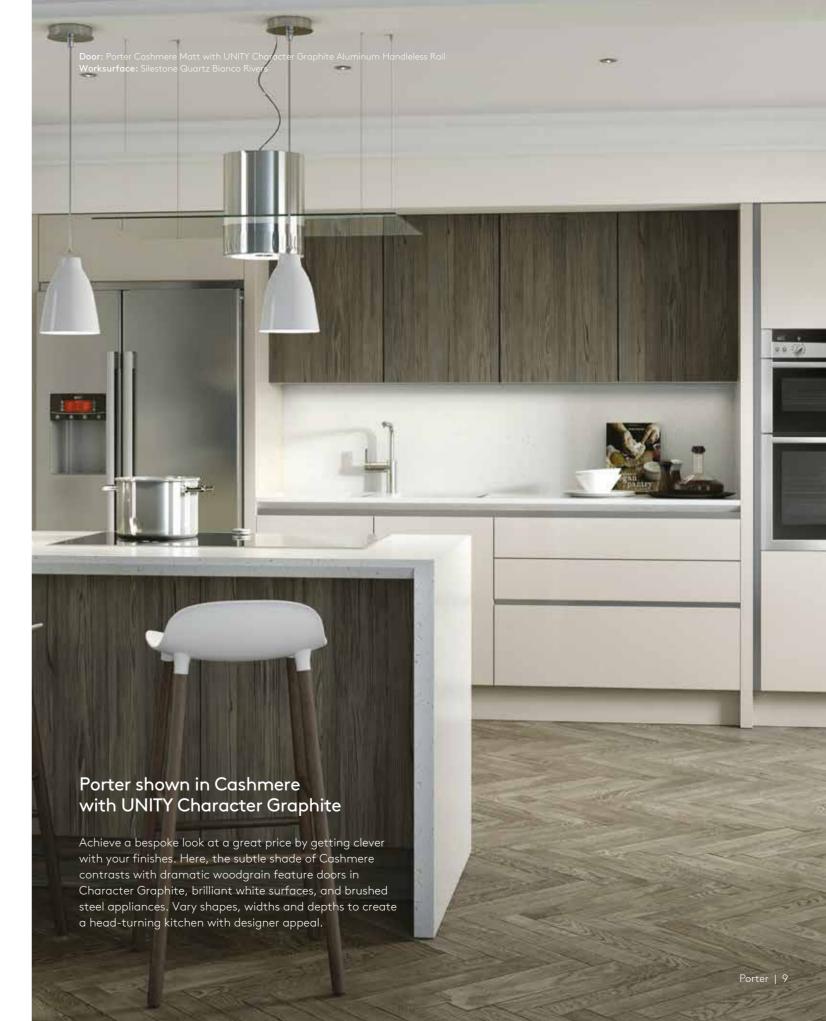

## Porter

Save space with a U-shaped workspace and open shelves while keeping essentials within easy reach. Choose a single colour, perhaps emboldened by striking worktops and splashbacks, or mix and match in matt or gloss to create your own uniquely personalised look. Shown here in up-tothe-minute Silver Grey and Cornflower Blue, both in matt.