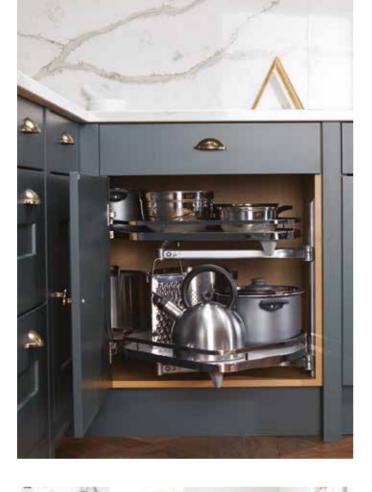

## Corner storage

Dark and difficult-to-reach corners are a thing of the past when you fit one of our smart corner units. Kesseböhmer use clever engineering to smoothly bring the very depths of corner cupboards out to you.

600mm LeMans II, shown in Style Anthracite

Our best-selling larder comes all the

way out of the cabinet, making items

LeMans II

easy to see and reach.

Magic Corner, shown in Style Chrome