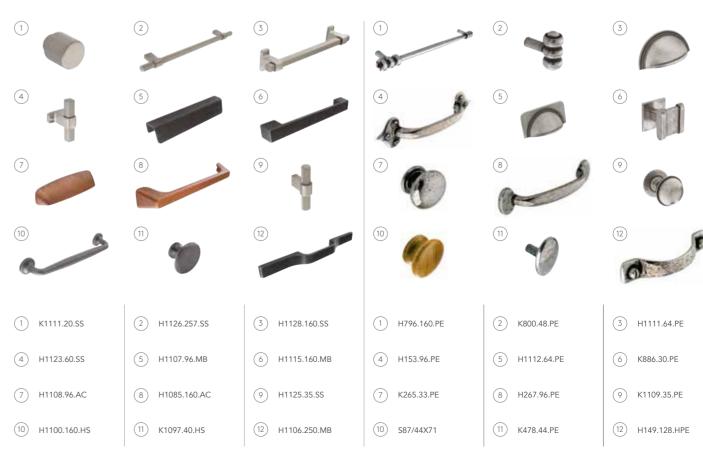

## Handles

#### To perfectly complement your new kitchen

A considered handle choice can make all the difference to the look of your new kitchen. Choose your handle wisely and this finishing detail will play a defining role in the success of your overall design.

To make your life easier, our designers have selected a range of handles which particularly complement specific styles of kitchen.

We hope that you find the perfect handle for your new kitchen.

#### Industrial

Rustic style highlights natural beauty, organic forms and patina.

Rustic

This striking design style is characterised by bold aesthetics that have an on-trend industrial undertone.

100 | Handles | 101

#### Character

Character style celebrates texture and distinctive detailing.

## Elegance

Elegance has a strong emphasis on line and form.

## Simplicity

9 H1047.160.SS

(12) H1082.160.BS

Strong proportions, clean lines and detail.

#### Statement

Proud and unreserved, statement handles add personality.

(11) H546.96.PE

(12) H1086.160.BC

1 H159.128.PE

(4) H853.96.PE

(7) H219.50.AP

(10) H307.128.PE

(10) H1122.320.BN

(11) K1000.35.CH

(12) H523.160.SS

(8) H1089.145.SS

(11) H109.188.SS

7 TK2SS

(10) H746.192.SS