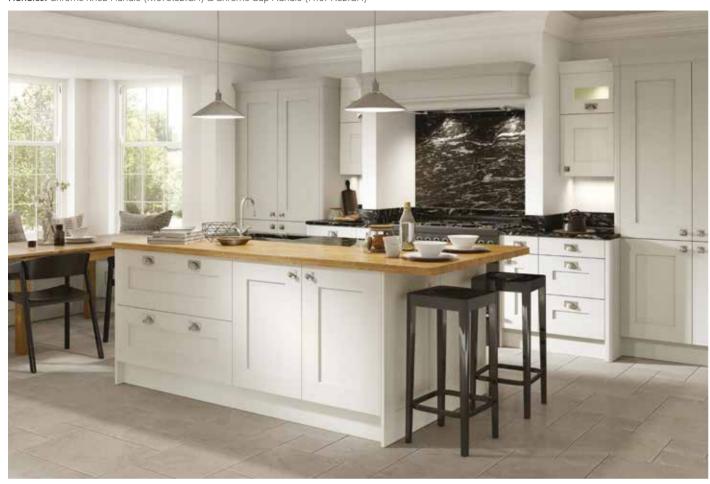

## Ellerton

Shades of fashionable grey and a large island lend an airy, modern feel, unified by worktops and splashbacks in marbled quartz. Create your scheme from a wide range of gorgeous matt colours, from Chalk to Charcoal via Cornflower, Dry Rose, Regiment and more.

#### Recommended storage

Kesseböhmer Convoy Premio (KCONPREM600R) Open the door and the full contents move towards you.

Doors: Partridge Grey & Charcoal painted with Rye Handleless Rail | Worksurface: Strata Quartz Calacatta Gold