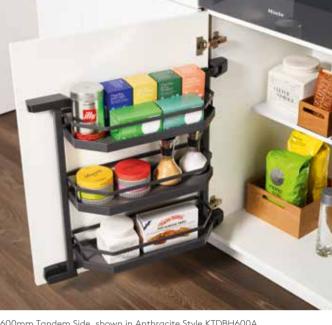

#### Tandem Larder

Designed especially for wider units, just like a fridge, the rear trays are automatically drawn forward when the front door is opened.

600mm Tandem Side, shown in Style Anthracite

way out of the cabinet, making items easy to see and reach.