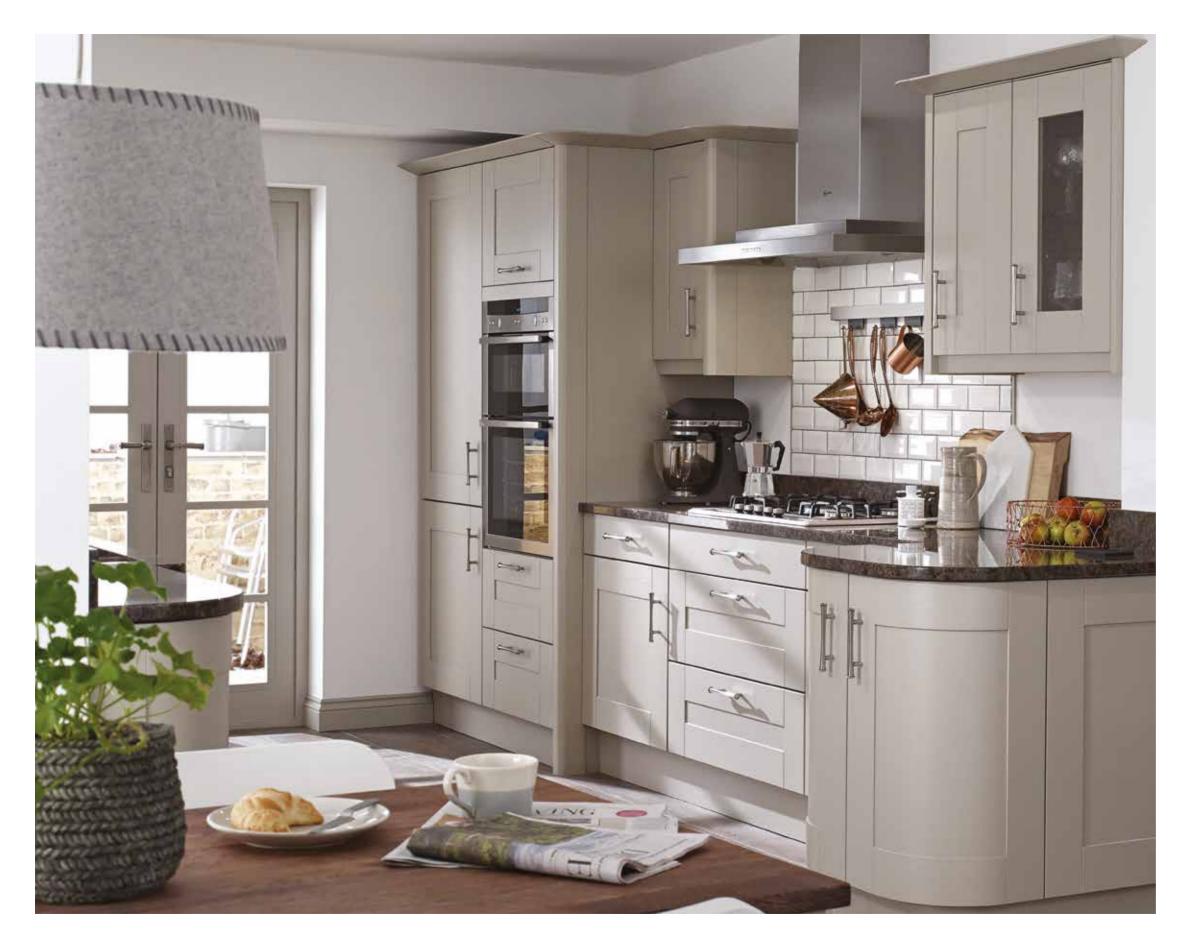

## Classic

A classic kitchen will work beautifully in your home, whether it's small or large, city or country, period or modern. Handsome proportions, careful attention to detail and a hint of nostalgia all add to the timeless appeal of these style favourites. Built to last – and designed for lasting good looks, too.