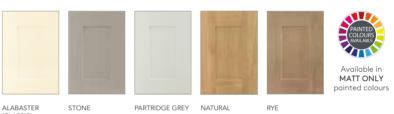

# Stanhope Classic Collection

With a total of four classic door styles across a variety of matt, woodgrain and natural wood effect finishes, this versatile range offers an individual aesthetic, whether that be the simple painted styling of Bolam or the more decorative woodgrain of Ingoe.

#### MATT COLOURS

ALABASTER BLUE CANVAS MUSSEL

#### CLASSIC NATURAL WOOD EFFECT COLOURS

FALSTONE

NATURAL WALNUT