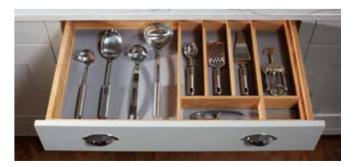

#### Recommended storage

Timber Cutlery Insert (CI500OA)
Oak dovetail drawer with cutlery insert and felt drawer liner.

46 | Fitzroy | 47

Doors: Fitzroy Porcelain & Partridge Grey | Worksurfaces: Strata Granite Silver Waves & Strata Timber Prime Oak Handles: Chrome Knob Handle (K1075.32.CH) & Chrome Cup Handle (H1079.32.CH)