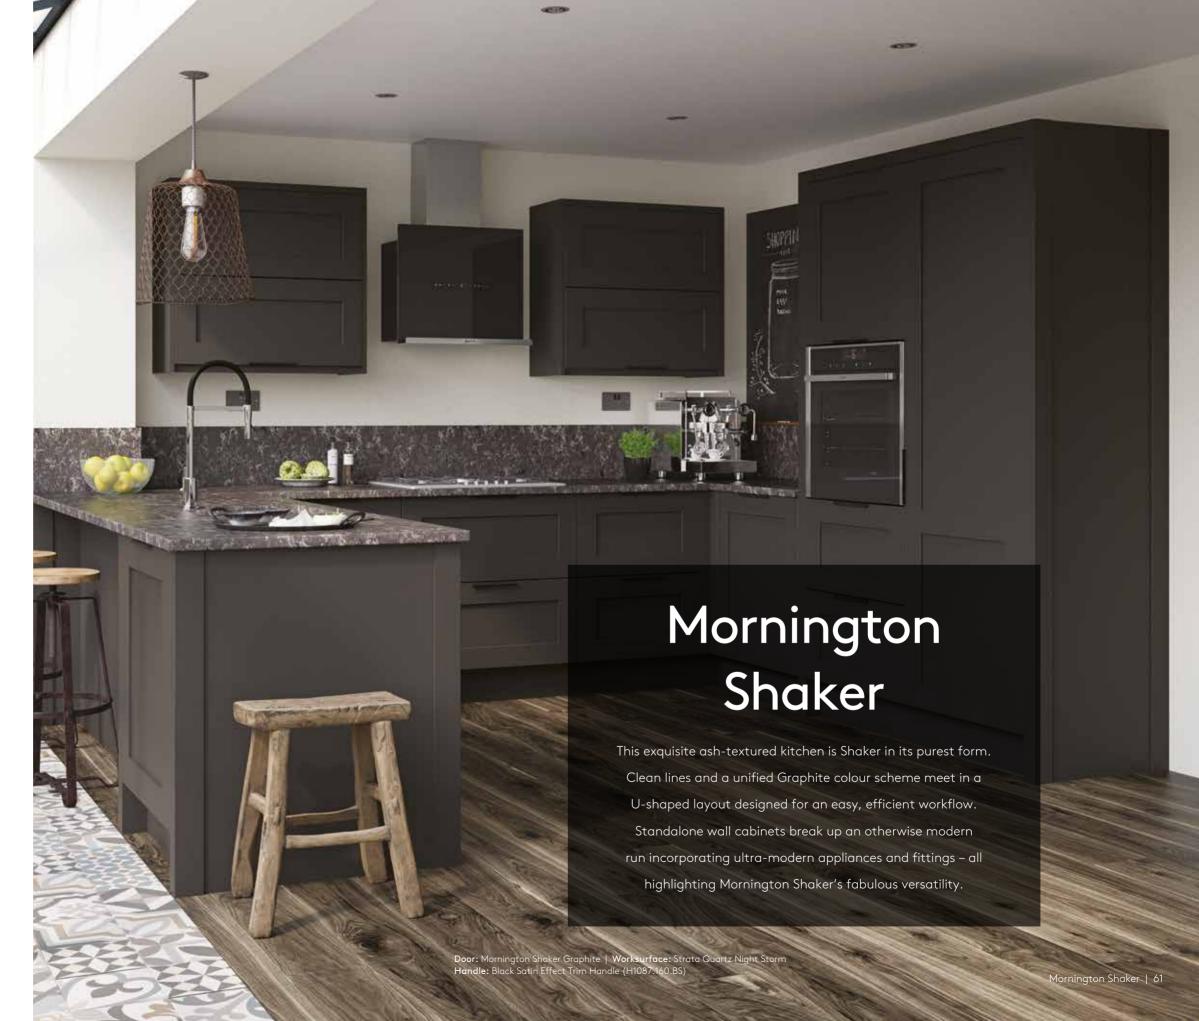

## Mornington Shaker

GRAPHITE

#### Recommended storage

**Kesseböhmer 150mm Base Pull-out** (KBP150CH) Perfect to store herbs, spices and oils.