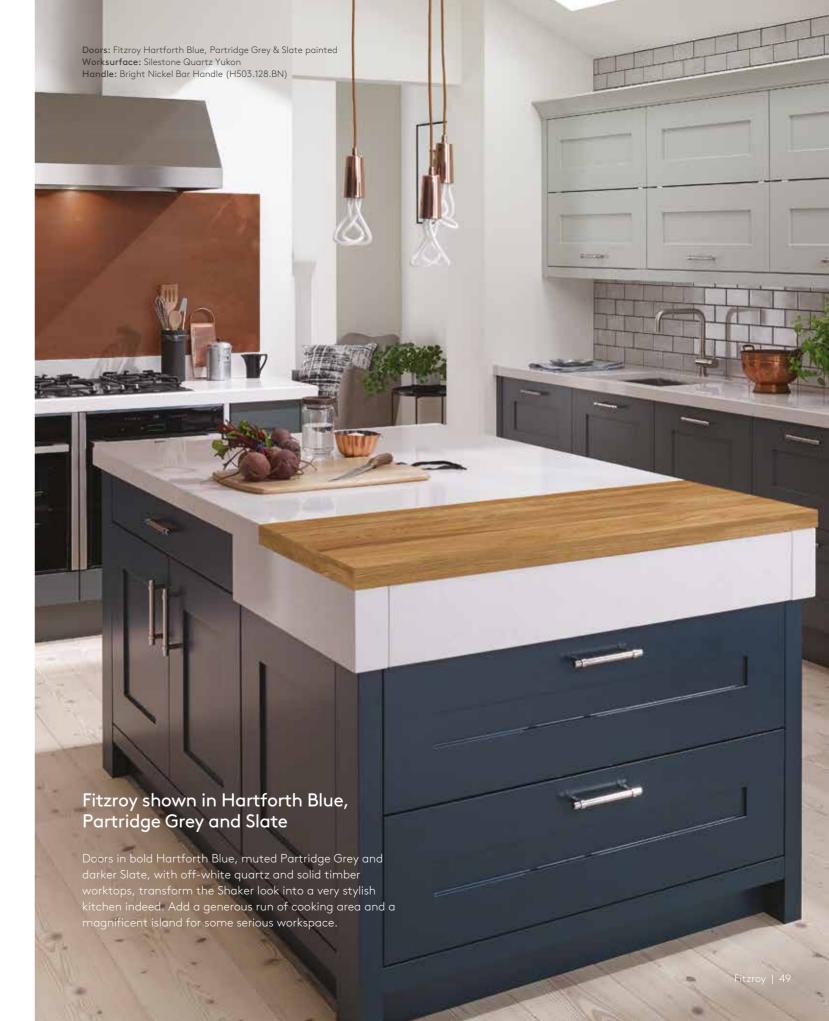

# Fitzroy All the solid grace of a Shaker kitchen, beautifully restyled for the twenty-first century. Add your own touches with an eclectic selection of traditional handles, balanced with more contemporary features such as a herb garden, curved corners, or free-standing cabinetry in accent colours. Worksurfaces: Strata Granite Angolan Black Leather & Dekton Ultra Compact Aura

## **Fitzroy**

Doors and quartz worktops from both ends of the ultrafashionable grey spectrum bring this classic kitchen right up to date. Details like framed end-panels and a handy timber butcher's block; open shelving, ornate tiling and a knotty wooden floor complete the aesthetic here.

HARTFORTH BLUE

GRAPHITE

#### Recommended storage

Timber Cutlery Insert (CI500OA)
Oak dovetail drawer with cutlery insert and felt drawer liner.

46 | Fitzroy | 47

Doors: Fitzroy Porcelain & Partridge Grey | Worksurfaces: Strata Granite Silver Waves & Strata Timber Prime Oak Handles: Chrome Knob Handle (K1075.32.CH) & Chrome Cup Handle (H1079.32.CH)