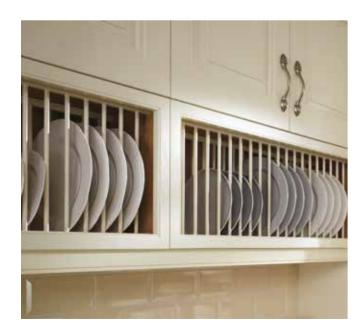

## Cornell

SHOWN IN PAINTED ALABASTER

A decorative plate rack is the perfect place to store crockery.