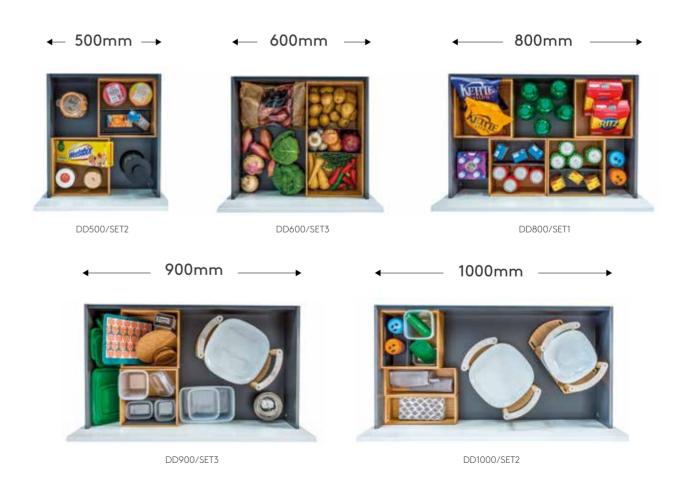

## Modular deep drawer inserts

Our Konfigure by Kesseböhmer deep drawer storage solutions offer you an almost infinite number of combinations. Boxes, dividers and removable plate racks ensure that rummaging is a thing of the past.

#### Mix and match individual elements

## Or choose a ready-made set

Above are just a selection of our drawer sets. Ask your retailer for more options.

94 | Drawer storage | 95