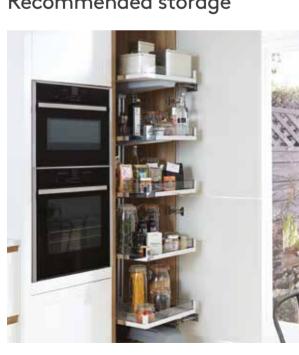

#### Recommended storage

Kesseböhmer Convoy Centro (KCONVOY300) Store all your household's groceries in a single unit.