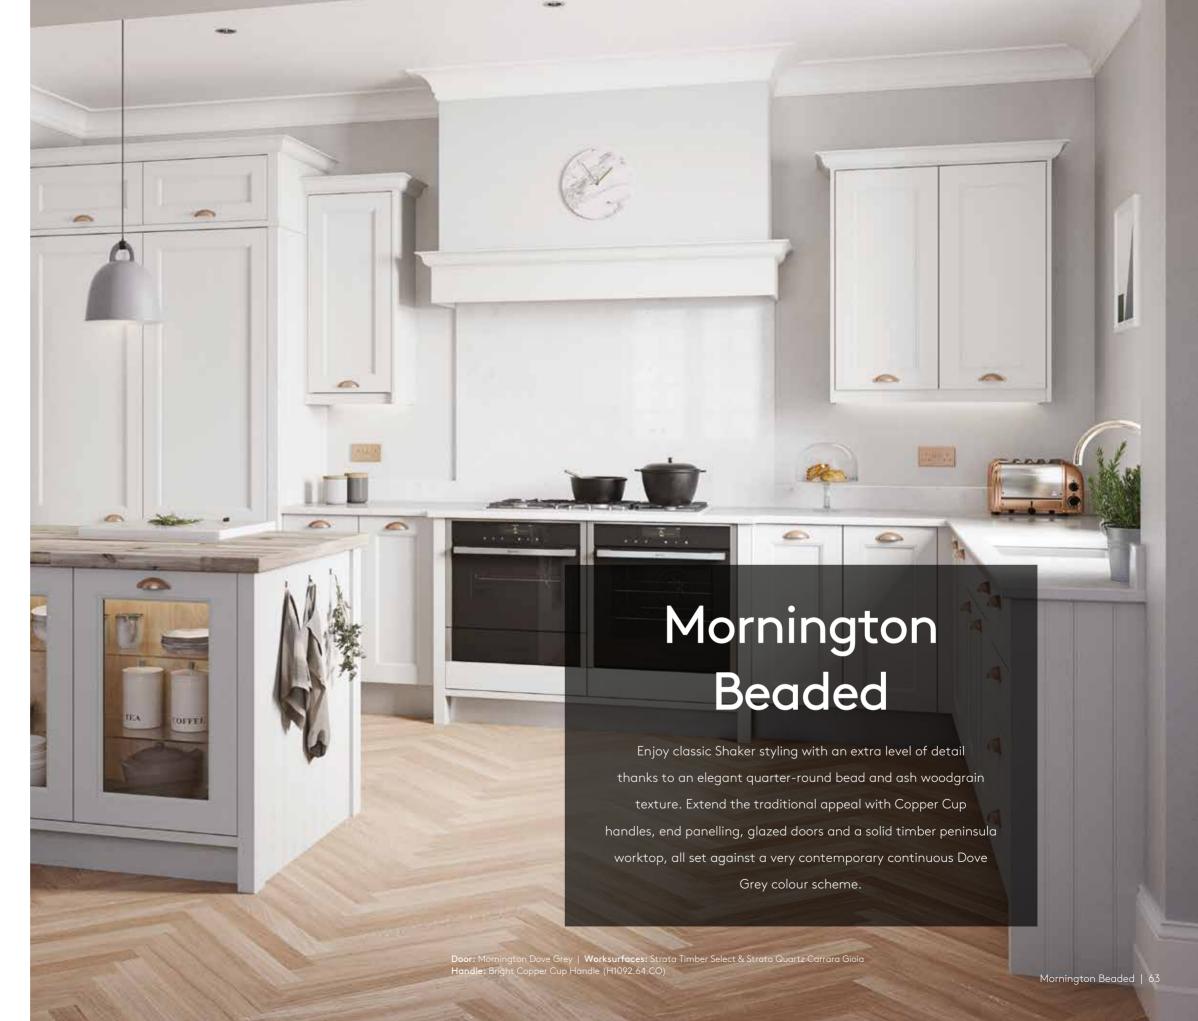

# Mornington Beaded

GRAPHITE

An elegant quarter round bead offers an extra level of detail

#### Door: Broadoak Stone | Worksurface: Lundhs Antique | Handle: Pewter Bar Handle (H1063.96.PE)