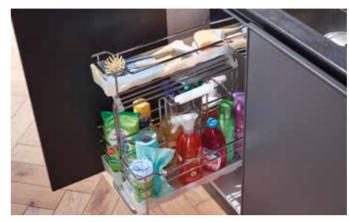

#### **Cleaning Agent**

600mm Tandem Side, shown in Anthracite Style KTDBH600A

#### Base Tandem Side

The clever design of the base tandem allows you to see everything that the cupboard contains and more importantly, reach it all with ease.