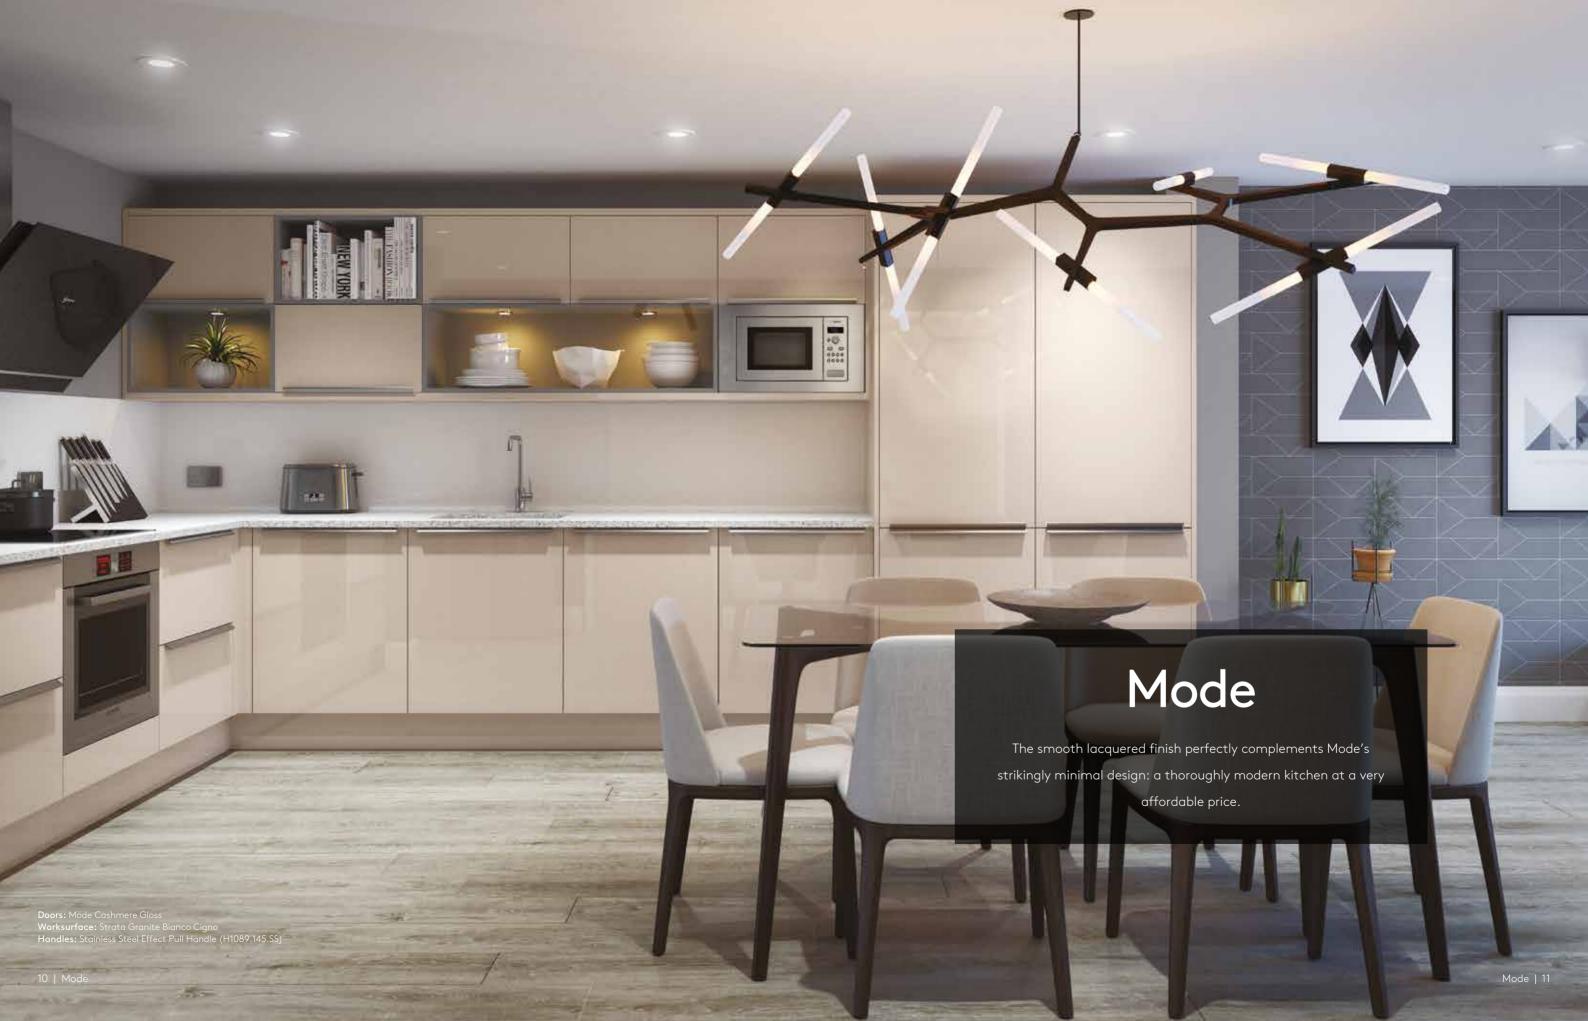

## Mode

Mode doors are also available as a handleless option, to keep the look even more streamlined. Available in three contemporary neutral shades of White, Cashmere and Dove Grey, they can also be mixed and matched for a more individual look.