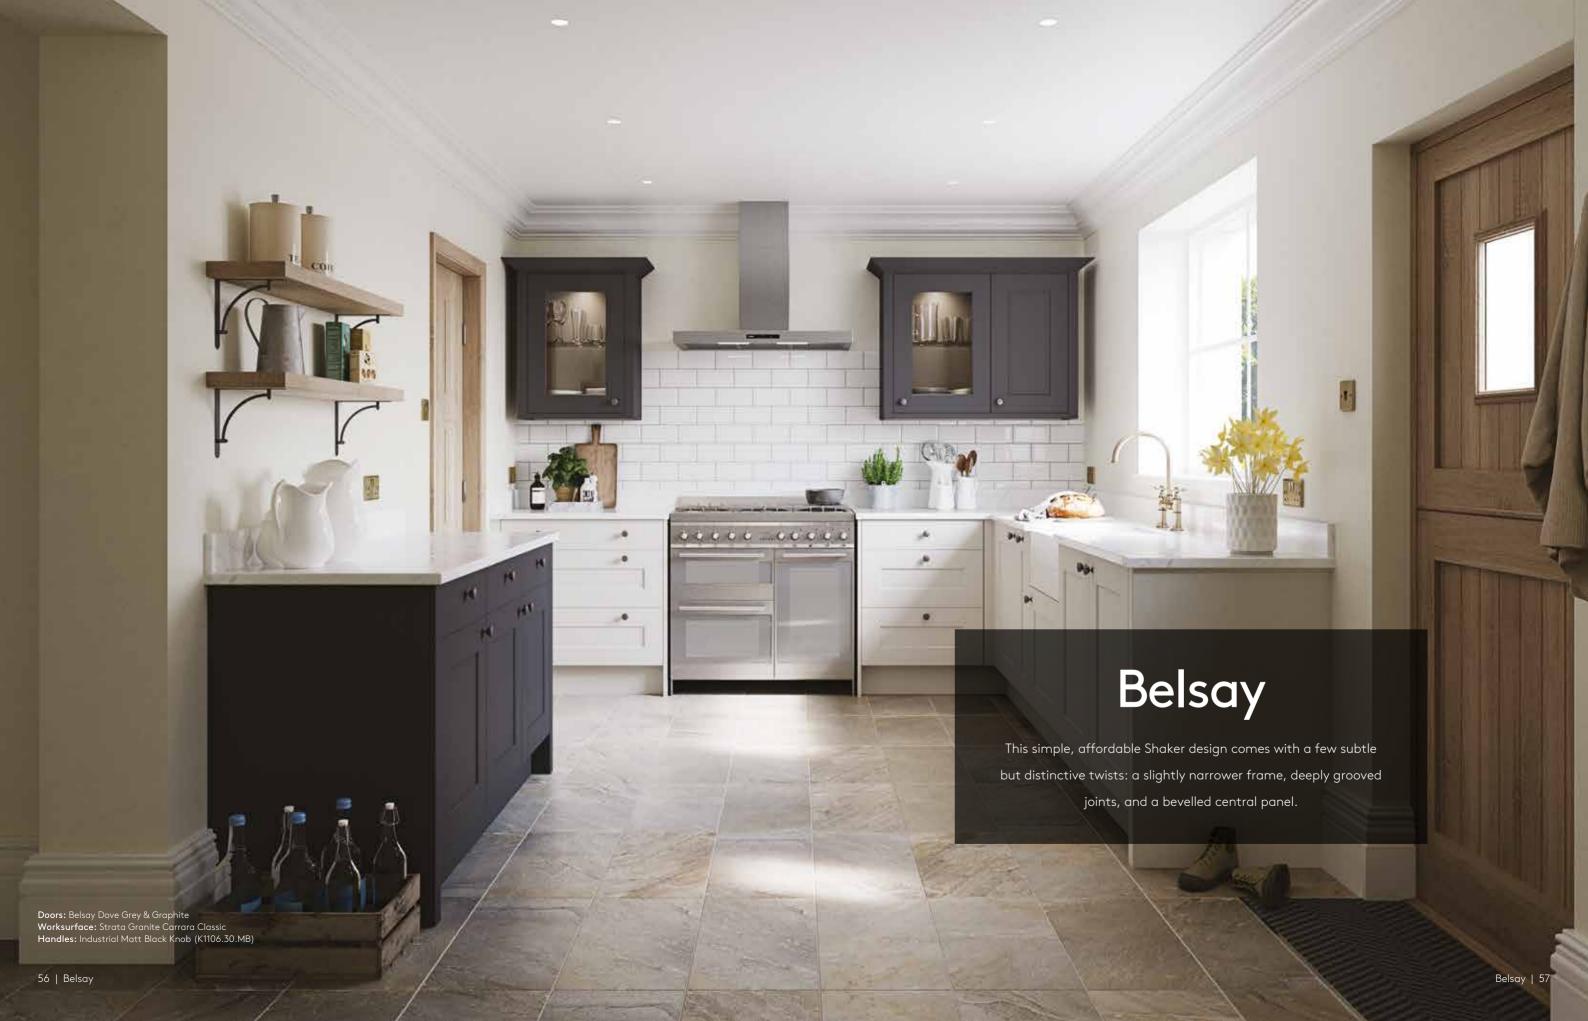

# Desired A STATE OF THE STA **可分性。阿阿里在野族** Description Doors: Belsay Porcelain Worksurface: Strata Granite Bianco Nube Handle: Stainless Steel Effect Bow Handle (H523.160.SS)

## Belsay

A more contemporary take on a classic look, it works beautifully in any context. The three soft neutrals, plus one deep grey, create a canvas for adding fun with splashbacks, tiles, flooring and other design elements.