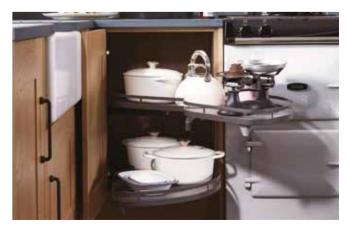

## Corner storage

Dark and difficult-to-reach corners are a thing of the past when you fit one of our smart corner units. Kesseböhmer use clever engineering to smoothly bring the very depths of corner cupboards out to you.

600mm LeMans II, shown in Style Anthracite

Our best-selling larder comes all the

way out of the cabinet, making items

LeMans II

easy to see and reach.

Magic Corner, shown in Style Chrome

#### Magic Corner

Once hard-to-reach items are now brought to your fingertips.

#### <sup>3</sup>/<sub>4</sub> Carousel

¾ Carousel, shown in Style Chrome

A corner carousel is perfect for storing bulky potts and pans.