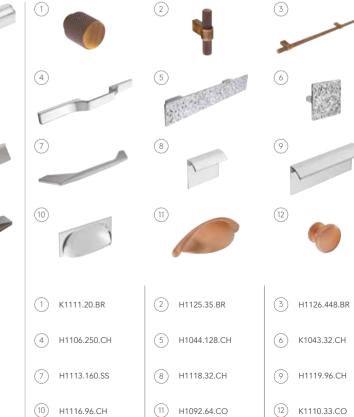

#### Statement

Proud and unreserved, statement handles add personality.

(11) H546.96.PE

(12) H1086.160.BC

1 H159.128.PE

(4) H853.96.PE

(7) H219.50.AP

(10) H307.128.PE

(10) H1122.320.BN

(11) K1000.35.CH

(12) H523.160.SS

(8) H1089.145.SS

(11) H109.188.SS

7 TK2SS

(10) H746.192.SS