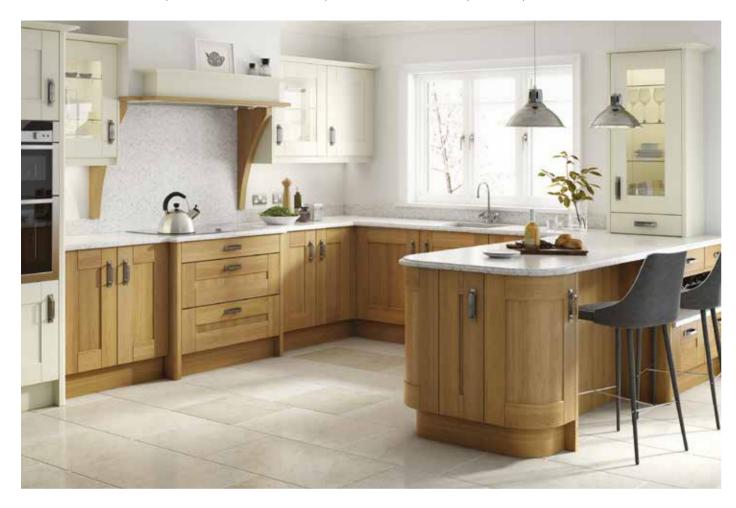

## Broadoak

When painted, Broadoak's subtle wood grain shows through beautifully, emphasising the superb quality of this kitchen. Here, a handy peninsula next to the hob offers extra space for preparation, while curved doors beneath soften the Shaker angles – bringing this classical design right up to the moment.