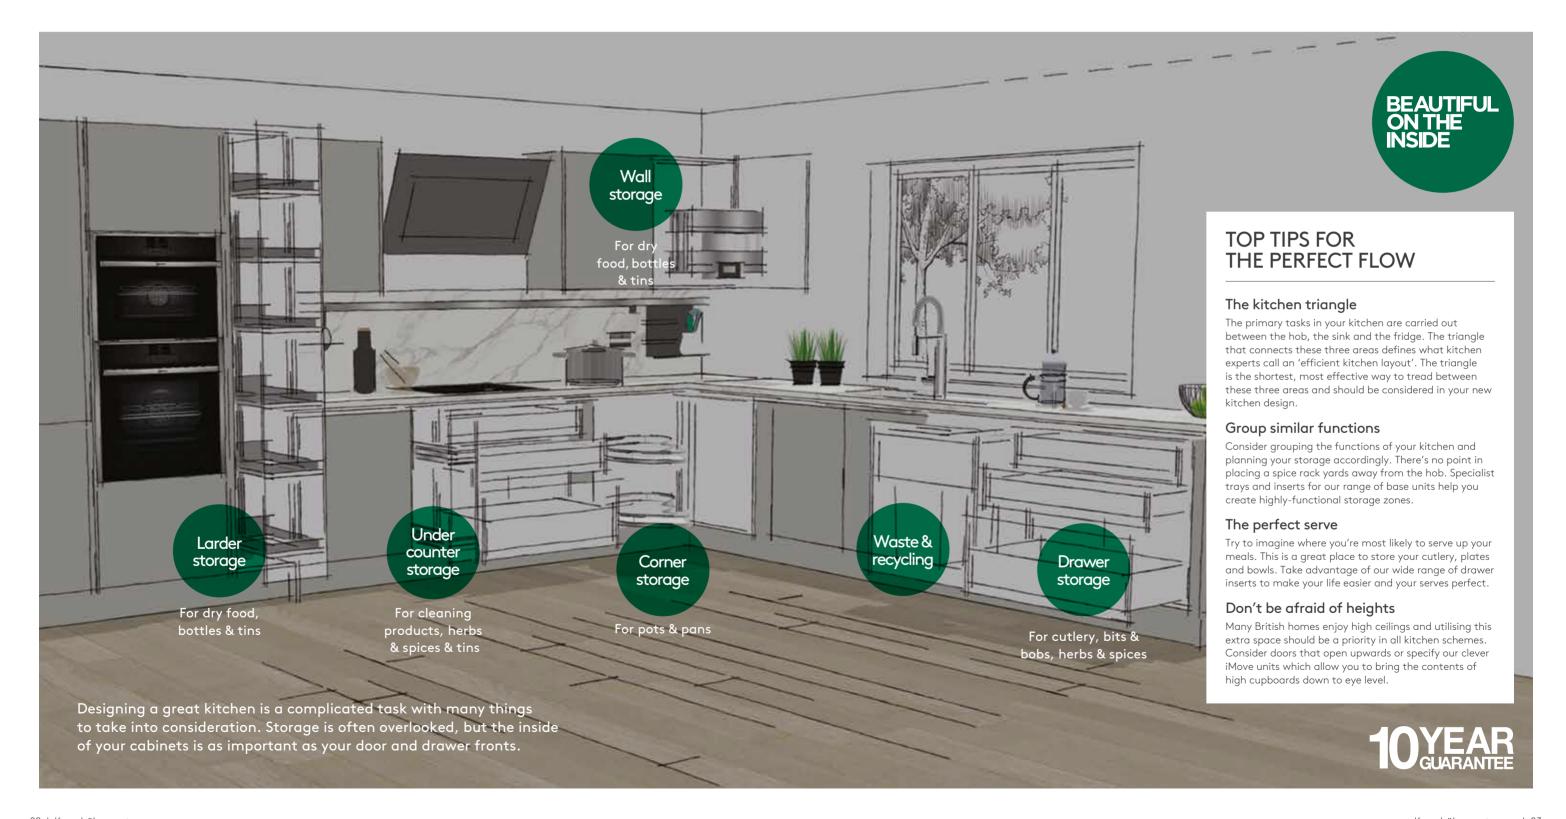

## Kesseböhmer storage

We know how important it is to have plenty of practical storage space in your kitchen, keeping your working areas clutter free. Our clever storage systems will provide the perfect home for your foodstuffs, pots and pans and all those items you need to keep close to hand.

## Larder storage

Some of our larders can hold up to a whole weeks' worth of groceries. Getting to the things at the back of your cupboards can be a real hassle. This innovative system moves the whole contents of the cupboard to you, providing easy access to all your items meaning less food goes to waste, which will save you money.

## Corner storage

Dark and difficult-to-reach corners are a thing of the past when you fit one of our smart corner units. Kesseböhmer use clever engineering to smoothly bring the very depths of corner cupboards out to you.

## Wall storage

If you're struggling to reach the highest parts of your wall cabinets, then Kesseböhmer has a number of solutions. Cleverly designed wall storage brings your cupboard contents within easy reach, to make life that little bit easier.

## Under counter storage

Our range of under counter products allow you to maximise and organise every inch of space. From neat spice racks, to handy, removable, cleaning storage, we've thought of everything.

## Waste & recycling

To make it easier for you to keep on top of sorting your waste, we've developed a range of easy to use, modular bins. They are all designed to fit within standard cabinet sizes and nest together to create multiple combinations. No matter how complex your local recycling policy is, we've got a solution to help.