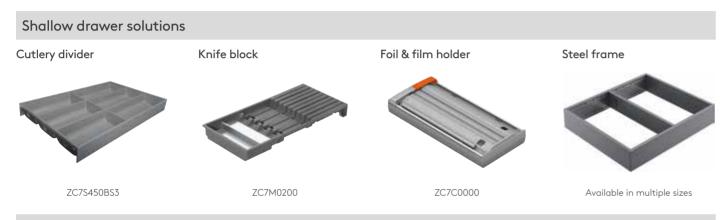

## Modular shallow drawer inserts

Konfigure by Kesseböhmer drawer inserts allow you to make every drawer unique, as well as useful. Our range of shallow drawer solutions includes knife blocks, individual cutlery trays and spice holders. Each element can be easily moved to help you create the perfect mix of style and practicality.

#### Mix and match individual elements

## Or choose one of our best selling sets

Above are just a selection of our drawer sets. Ask your retailer for more options.

92 | Drawer storage Drawer storage | 93