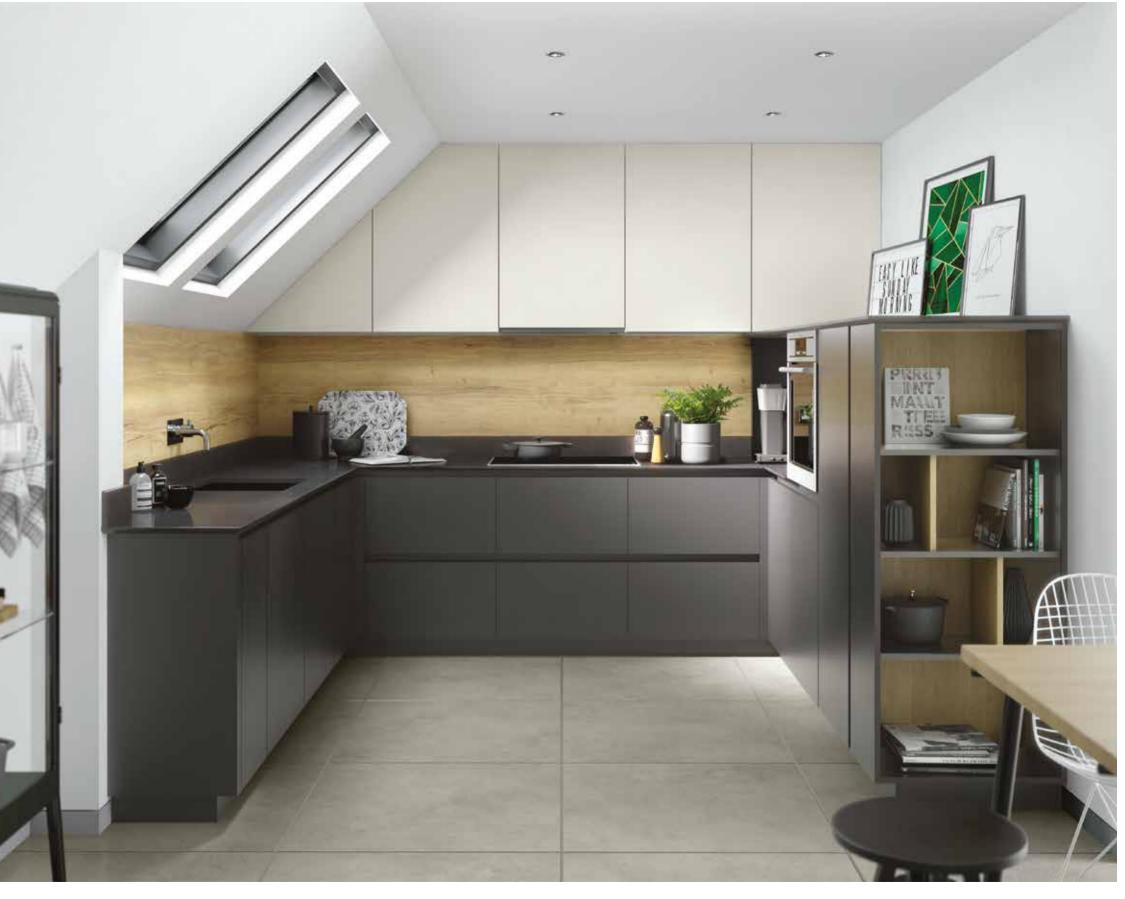

## Porter

Save space with a U-shaped workspace and open shelves while keeping essentials within easy reach. Choose a single colour, perhaps emboldened by striking worktops and splashbacks, or mix and match in matt or gloss to create your own uniquely personalised look. Shown here in up-tothe-minute Silver Grey and Cornflower Blue, both in matt.

GRAPHITE GLOSS/MATT

HARFORTH BLUE MATT

6 | Porter Porter | 7 Door: Porter Silver Grey Gloss with Graphite Handleless Rail | Worksurfaces: Strata Granite Silver Waves Leather & Strata Timber Black Washed

Aluminium Handleless Rail

Strata Granite Silver Waves Leather Worktop