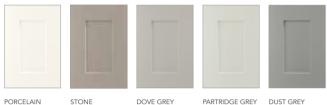

## Milbourne

The beauty of neutral tones – like this very on-trend Partridge Grey - is the opportunity to splash out with sensational accent colours. Vivid yellow is balanced here by dark worksurfaces and furniture. Handy deep drawers and modern open shelves still reflect Shaker simplicity, utility and honesty.

DUST GREY CHARCOAL

**Door:** Milbourne Partridge Grey | **Worksurface:** Strata Granite Mystic Grey Leather Handles: Stainless Steel Effect Cup Handle (H1070.64.SS) & Stainless Steel Effect Bow Handle (H1071.128.SS)