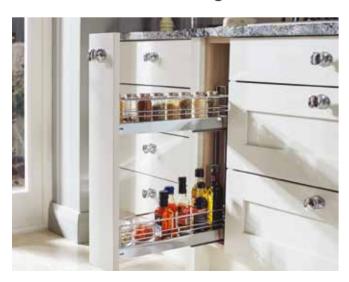

#### Recommended storage

**Kesseböhmer 150mm Base Pull-out** (KBP150CH) Perfect to store herbs, spices and oils.

#### 150mm Base Pull-out

Transform narrow and awkward spaces with dynamic and functional storage.