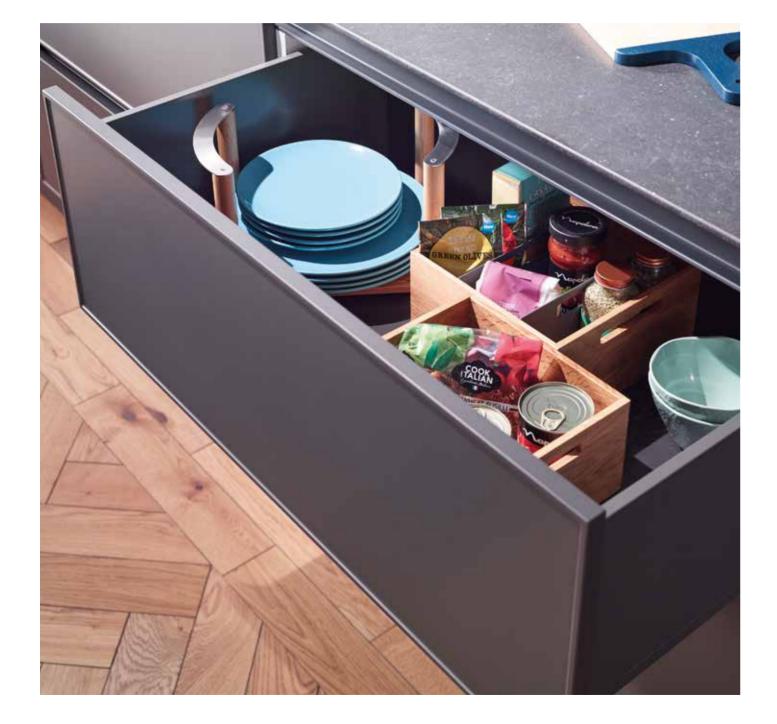

## Modular deep drawer inserts

Our Konfigure by Kesseböhmer deep drawer storage solutions offer you an almost infinite number of combinations. Boxes, dividers and removable plate racks ensure that rummaging is a thing of the past.

#### Mix and match individual elements

## Or choose a ready-made set

Above are just a selection of our drawer sets. Ask your retailer for more options.

94 | Drawer storage | 95