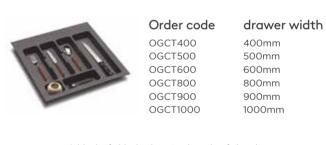

Our new collection of orion grey modular cutlery trays are designed for the optimisation and personalisation of drawers.

- Orion grey
- Minimum drawer depth: 420mm
   Maximum drawer depth: 490mm

Available to fit 400 to 1000mm drawers they offer a compartment for everything.