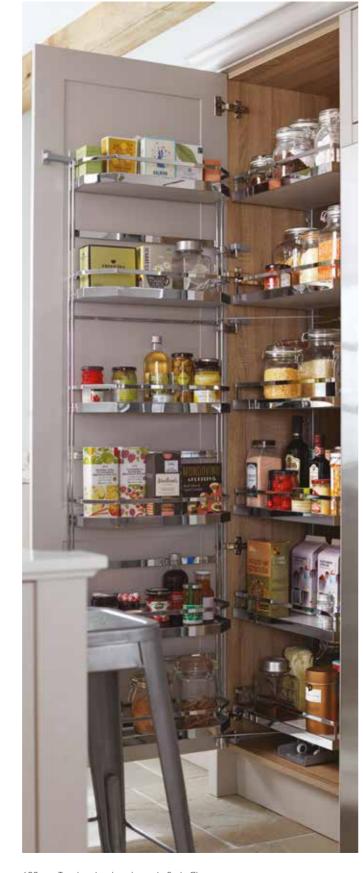

## Larder storage

Some of our larders can hold up to a whole weeks' worth of groceries. Getting to the things at the back of your cupboards can be a real hassle. This innovative system moves the whole contents of the cupboard to you, providing easy access to all your items meaning less food goes to waste, which will save you money.

All our larder units have soft close, which offers smooth closing, even when the larder is fully stocked. Anti-slip surfaces mean that your items don't move around while height adjustable trays offer a truly flexible storage solution.

#### Larder Pull-out

Our best-selling larder comes all the

300mm Larder Pull-out, shown in Style Anthracite KSALF300FEA

84 | Kesseböhmer storage Kesseböhmer storage | 85