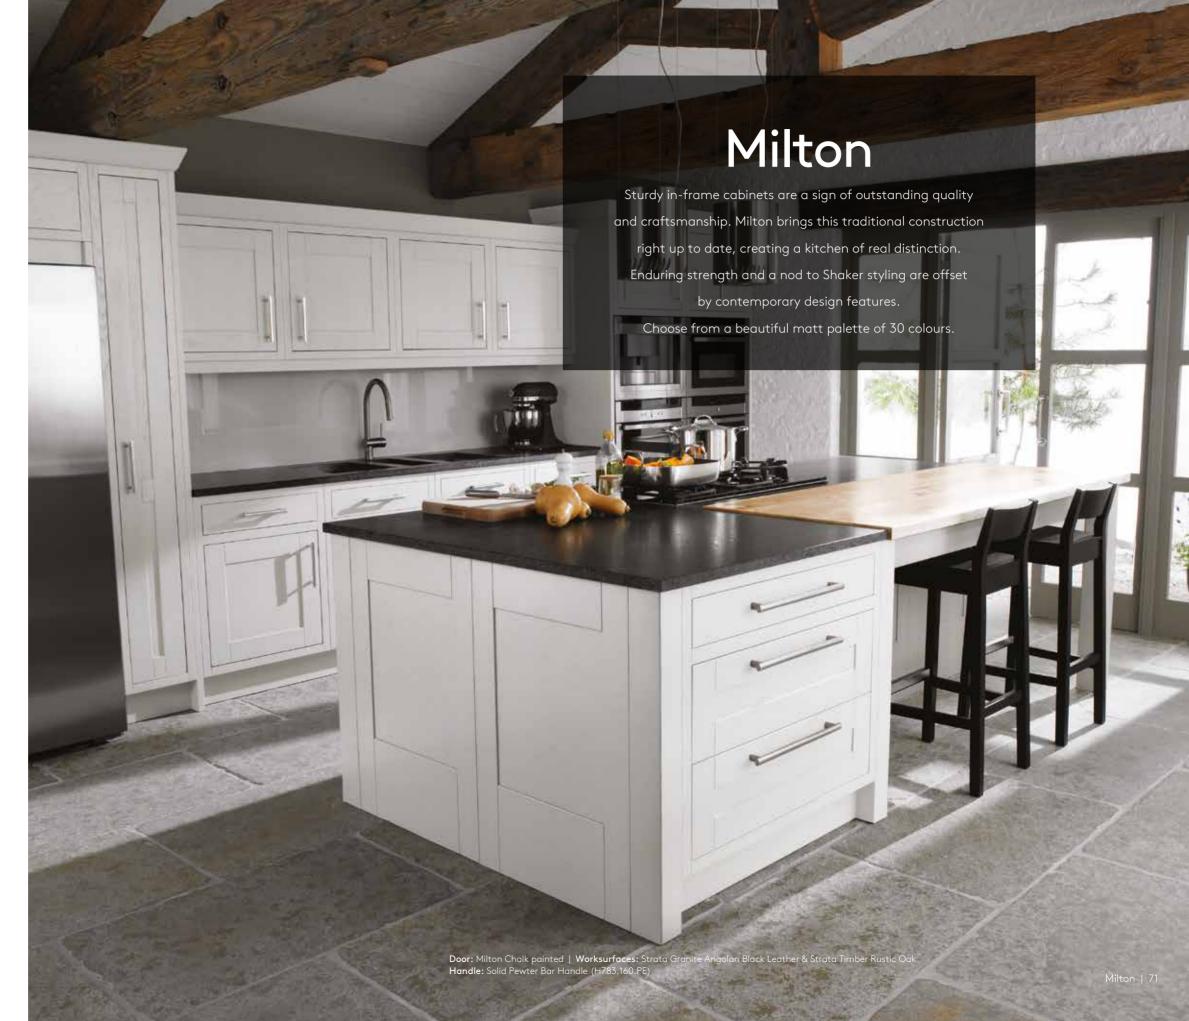

## Milton

SHOWN IN PAINTED ALABASTER

Brushed Steel Effect Knob handle (H423.32.BS)