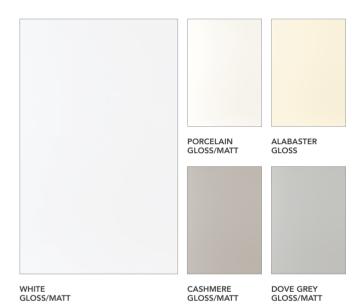

## Mode

Mode doors are also available as a handleless option, to keep the look even more streamlined. Available in three contemporary neutral shades of White, Cashmere and Dove Grey, they can also be mixed and matched for a more individual look.

WHITE GLOSS

Graphite Handleless Rail