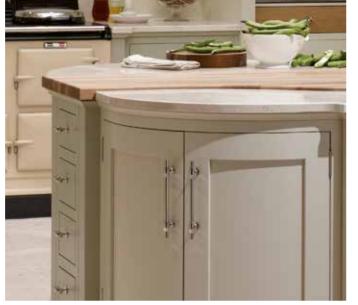

## Belsay

A more contemporary take on a classic look, it works beautifully in any context. The three soft neutrals, plus one deep grey, create a canvas for adding fun with splashbacks, tiles, flooring and other design elements.